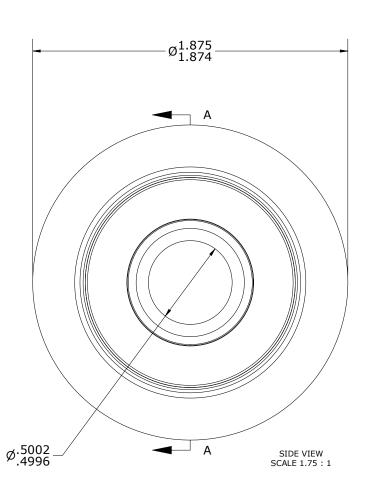

| MATERIAL NOTES:                                |   |
|------------------------------------------------|---|
| OUTER RACE - BEARING STEEL, HEAT TREATED       |   |
| INNER RACE - BEARING STEEL, ZONE HARDENED      |   |
| NEEDLE ROLLER(S) - BEARING STEEL, HEAT TREATED | , |
| WASHERS - BEARING STEEL, HEAT TREATED          |   |
| SEAL(S) - SYNTHETIC                            |   |