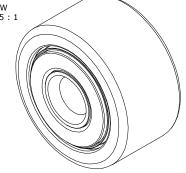

YNB-60-S

ISO VIEW SCALE .875 : 1

| Recommended Shaft Fits |          |         |  |  |  |  |
|------------------------|----------|---------|--|--|--|--|
| Fit Type - Dimension   | Ø (Inch) | Ø (mm)  |  |  |  |  |
| Push - Max             | .4997    | 12.6924 |  |  |  |  |
| Push - Min             | .4993    | 12.6822 |  |  |  |  |
| Drive - Max            | .5003    | 12.7076 |  |  |  |  |
| Drive - Min            | .4999    | 12.6975 |  |  |  |  |
| Press - Max            | .5007    | 12.7178 |  |  |  |  |
| Press - Min            | .5003    | 12.7076 |  |  |  |  |