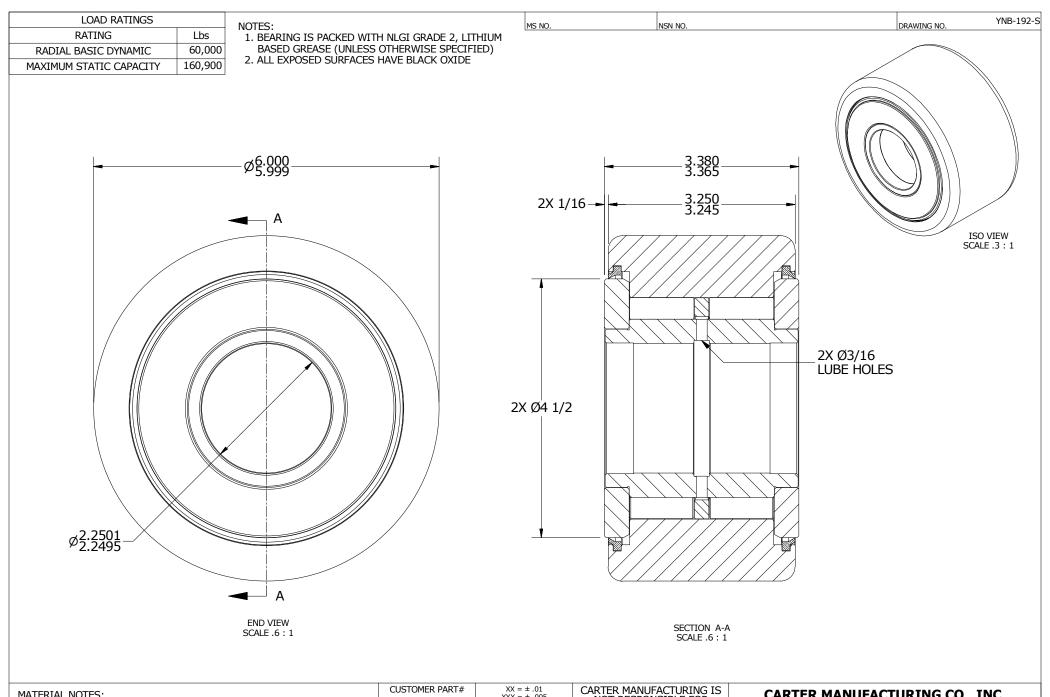

| OUTER RACE - BEARING STEEL, HEAT TREATED STUD - BEARING STEEL, HEAT TREATED NEEDLE ROLLERS - BEARING STEEL, HEAT TREATED SPACER - BEARING STEEL, HEAT TREATED WASHERS - STEEL, HEAT TREATED SEALS - SYNTHETIC |                        | XXX = ± .005<br>XXXX = ± .0005<br>ANGLES = ± 1'<br>INCH [METRIC]<br>FRACTION = ± 1/32 | NOT RESPONSIBLE FOR<br>TYPOGRAPHICAL ERRORS |            | GRAND HAVEN, MICHIGAN 49417 |            |            |          |
|---------------------------------------------------------------------------------------------------------------------------------------------------------------------------------------------------------------|------------------------|---------------------------------------------------------------------------------------|---------------------------------------------|------------|-----------------------------|------------|------------|----------|
|                                                                                                                                                                                                               |                        |                                                                                       | REVISION                                    |            | PART NAME: ASSEMBLY         |            |            |          |
|                                                                                                                                                                                                               | ENGINEERING CHANGE ORD | ANGE ORDER NOTE                                                                       | В                                           | AUTHOR BY  | DRAWN BY                    | CHK'D BY   | SALES      | MATERIAL |
|                                                                                                                                                                                                               |                        |                                                                                       |                                             | HG         | JAF                         | SGW        | KPR        | NOTED    |
|                                                                                                                                                                                                               |                        |                                                                                       | REVISON BY                                  | DATE       | DATE                        | DATE       | DATE       | SHEET    |
|                                                                                                                                                                                                               |                        |                                                                                       | MD                                          | 10/23/2017 | 8/3/2006                    | 10/23/2017 | 11/12/1998 | 1 OF 2   |