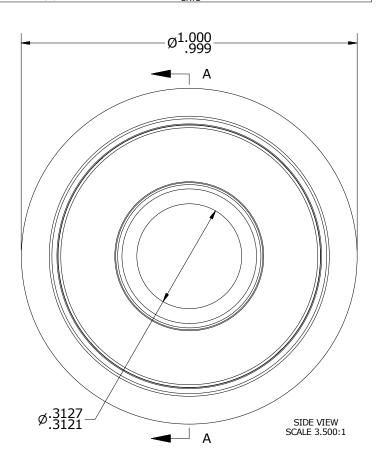

1. BEARING COMES PACKED WITH CARTER STANDARD MS NO. FOOD GRADE H1, NLGI 2 GREASE

NSN NO.

ISO VIEW SCALE 1.750 : 1

DRAWING NO.

XDY-32-S

PLEASE REVIEW AND VERIFY INFORMATION ON ALL SHEETS & RETURN COPY WITH SIGNED AND DATED APPROVAL, AND/OR REQUIRED CHANGES. CARTER WILL NOT PROCEED WITH ORDER UNTIL APPROVAL IS RECEIVED