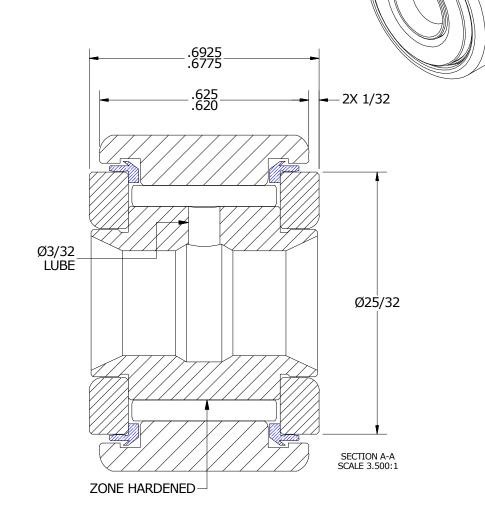

## MATERIAL NOTES:

OUTER RING - XD15NW STAINLESS STEEL, HEAT TREATED INNER RING - XD15NW STAINLESS STEEL, ZONE HARDENED NEEDLE ROLLER(S) - XD15NW STAINLESS STEEL, HEAT TREATED WASHER(S) - XD15NW STAINLESS STEEL, HEAT TREATED SEAL(S) - SYNTHETIC