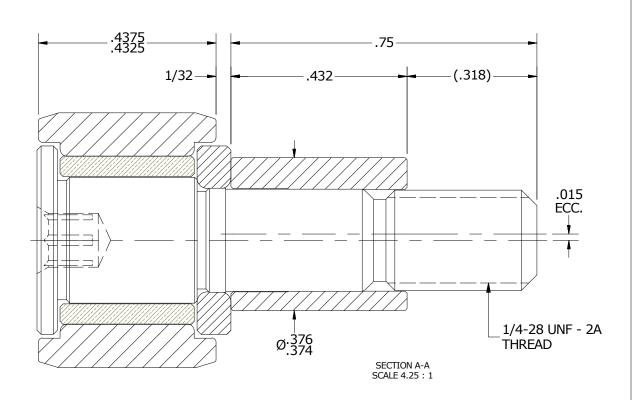

- BUSHING IS IMPREGNATED WITH OIL
   ALL EXPOSED STEEL SURFACES HAVE BLACK OXIDE

## MATERIAL NOTES:

OUTER RING - BEARING STEEL, HEAT TREATED STUD - COLD ROLLED STEEL WASHER - BEARING STEEL, HEAT TREATED BUSHING - SINTERED BRONZE ECCENTRIC SLEEVE - COLD ROLLED STEEL

|   | CUSTOMER PART#                | $\begin{array}{c} \text{XX} = \pm .01 \\ \text{XXX} = \pm .005 \\ \text{XXXX} = \pm .0005 \\ \text{ANGLES} = \pm 1 \\ \text{INCH [METRIC]} \\ \text{FRACTION} = \pm 1/32 \end{array}$ | CARTER MANUFACTURING IS<br>NOT RESPONSIBLE FOR<br>TYPOGRAPHICAL ERRORS |           | CARTER MANUFACTURING CO., INC. GRAND HAVEN, MICHIGAN 49417 |          |       |          |
|---|-------------------------------|---------------------------------------------------------------------------------------------------------------------------------------------------------------------------------------|------------------------------------------------------------------------|-----------|------------------------------------------------------------|----------|-------|----------|
|   |                               |                                                                                                                                                                                       | REVISION                                                               |           | PART NAME: ASSEMBLY                                        |          |       |          |
| [ | ENGINEERING CHANGE ORDER NOTE |                                                                                                                                                                                       | ۸                                                                      | AUTHOR BY | DRAWN BY                                                   | CHK'D BY | SALES | MATERIAL |
|   |                               |                                                                                                                                                                                       | A                                                                      | HG        | SGW                                                        | MD       | KR    | NOTED    |
|   |                               |                                                                                                                                                                                       | REVISON BY                                                             | DATE      | DATE                                                       | DATE     | DATE  | SHEET    |