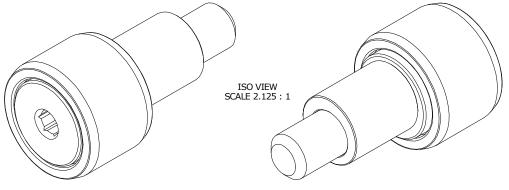

- BUSHING IS IMPREGNATED WITH OIL
   ALL EXPOSED STEEL SURFACES HAVE BLACK OXIDE









## MATERIAL NOTES:

OUTER RING - BEARING STEEL, HEAT TREATED STUD - COLD ROLLED STEEL WASHER - BEARING STEEL, HEAT TREATED BUSHING - SINTERED BRONZE ECCENTRIC SLEEVE - COLD ROLLED STEEL

|   | CUSTOMER PART#                | $\begin{array}{c} \text{XX} = \pm .01 \\ \text{XXX} = \pm .005 \\ \text{XXXX} = \pm .0005 \\ \text{ANGLES} = \pm 1 \\ \text{INCH [METRIC]} \\ \text{FRACTION} = \pm 1/32 \end{array}$ | CARTER MANUFACTURING IS<br>NOT RESPONSIBLE FOR<br>TYPOGRAPHICAL ERRORS |           | CARTER MANUFACTURING CO., INC. GRAND HAVEN, MICHIGAN 49417 |          |       |          |
|---|-------------------------------|----------------------------------------------------------------------------------------------------------------------------------------------------------------------------