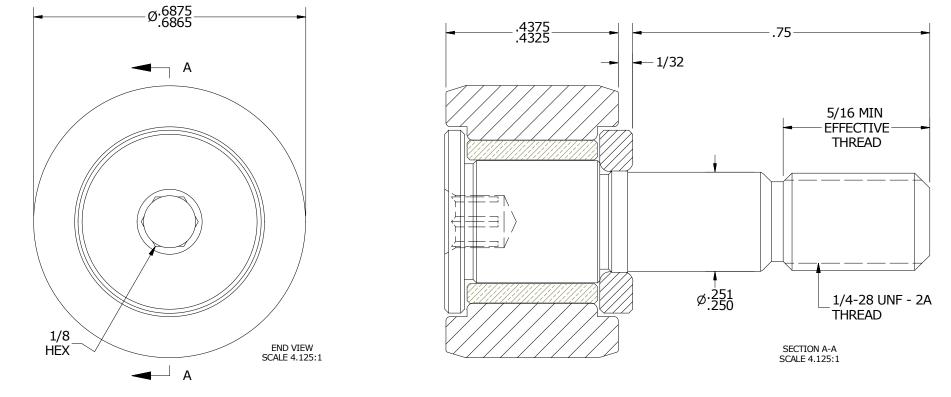

|  | MATERIAL NOTES:<br>OUTER RING - BEARING STEEL, HEAT TREATED<br>STUD - COLD ROLLED STEEL<br>BUSHING - SINTERED BRONZE<br>WASHER - BEARING STEEL, HEAT TREATED** | CUSTOMER PART# XX = ± .01<br>XXX = ± .005<br>XXX = ± .005<br>ANGLES = ± 1<br>INCH (METRIC)<br>FRACTION = ± 1/32 | CARTER MANUFACTURING IS<br>NOT RESPONSIBLE FOR<br>TYPOGRAPHICAL ERRORS |            | CARTER MANUFACTURING CO., INC.<br>GRAND HAVEN, MICHIGAN 49417 |                     |            |           |          |
|--|----------------------------------------------------------------------------------------------------------------------------------------------------------------|-----------------------------------------------------------------------------------------------------------------|------------------------------------------------------------------------|------------|---------------------------------------------------------------|---------------------|------------|-----------|----------|
|  |                                                                                                                                                                |                                                                                                                 |                                                                        | REVISION   |                                                               | PART NAME: ASSEMBLY |            |           |          |
|  |                                                                                                                                                                | ENGINEERING CHANGE ORDER NOTE                                                                                   |                                                                        | (          | AUTHOR BY                                                     | DRAWN BY            | CHK'D BY   | SALES     | MATERIAL |
|  |                                                                                                                                                                |                                                                                                                 |                                                                        | C          | HG                                                            | JAF                 | MD         | KR        | NOTED    |
|  |                                                                                                                                                                |                                                                                                                 |                                                                        | REVISON BY | DATE                                                          | DATE                | DATE       | DATE      | SHEET    |
|  | **(DEPENDING ON MATERAIL AVAILABILITY, MAY BE CONSTRUCTED FROM COLD ROLLED STEEL)                                                                              |                                                                                                                 |                                                                        | SGW        | 11/1/2016                                                     | 8/15/2006           | 10/31/2016 | 11/4/2016 | 1 OF 2   |