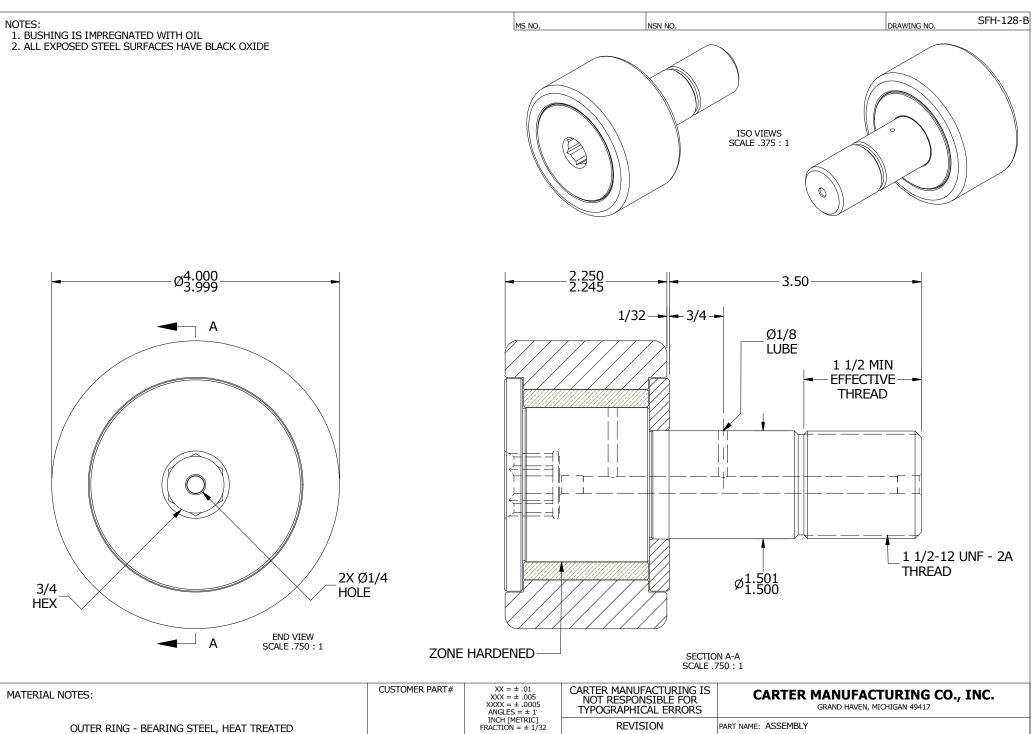

| S | TUD - BEARING STEEL, ZONE HARDENED       |
|---|------------------------------------------|
| ۷ | VASHER - COLD ROLLED STEEL, HEAT TREATED |
| E | USHING - SINTERED BRONZE                 |

|                                               | $\begin{array}{l} XXX = \pm .005 \\ XXXX = \pm .0005 \\ ANGLES = \pm 1 \end{array}$ |            | NOT RESPONSIBLE FOR<br>TYPOGRAPHICAL ERRORS |                     | GRAND HAVEN, MICHIGAN 49417 |            |          |  |
|-----------------------------------------------|-------------------------------------------------------------------------------------|------------|---------------------------------------------|---------------------|-----------------------------|------------|----------|--|
|                                               | INCH [METRIC]<br>FRACTION = $\pm 1/32$                                              | REVISION   |                                             | PART NAME: ASSEMBLY |                             |            |          |  |
| ENGINEERING <u>C</u> HANGE <u>O</u> RDER NOTE |                                                                                     | Α          | AUTHOR BY                                   | DRAWN BY            | CHK'D BY                    | SALES      | MATERIAL |  |
|                                               |                                                                                     |            | HG                                          | SGW                 | MD                          | KR         | NOTED    |  |
|                                               |                                                                                     | REVISON BY | DATE                                        | DATE                | DATE                        | DATE       | SHEET    |  |
|                                               |                                                                                     | SGW        | 1/2/2017                                    | 12/20/2016          | 12/20/2016                  | 12/20/2016 | 1 OF 2   |  |
|                                               |                                                                                     | 1          |                                             | 1                   |                             |            |          |  |