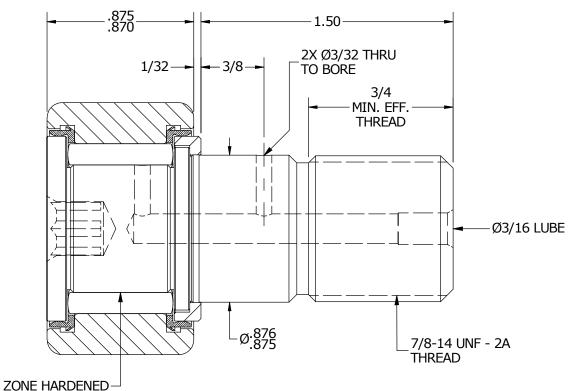

1. BEARING COMES PACKED WITH CARTER STANDARD FOOD GRADE H1, NLGI 2 GREASE(UNLESS OTHERWISE SPECIFIED)

MS NO.

SCH-48-SB

DRAWING NO.

NSN NO.

SECTION A-A SCALE 1.75 : 1

| MAT | <b>TERIAL</b> | . Not | TES: |
|-----|---------------|-------|------|
|-----|---------------|-------|------|

OUTER RACE - 440C STAINLESS STEEL, HEAT TREATED STUD - 440C STAINLESS STEEL, ZONE HARDENED WASHER - 440C STAINLESS STEEL, HEAT TREATED NEEDLE ROLLERS -SEALS - SYNTHETIC

|  | CUSTOMER PART#                                        | $XX = \pm .01$ $XXX = \pm .005$ $XXXX = \pm .0005$ $ANGLES = \pm 1$ | CARTER MANU<br>NOT RESPOI<br>TYPOGRAPHI |           | CARTE             | FR MANUFAC<br>GRAND HAVEN, N | CTURING CO<br>MICHIGAN 49417 | )., INC. |
|--|-------------------------------------------------------|---------------------------------------------------------------------|-----------------------------------------|-----------|-------------------|------------------------------|------------------------------|----------|
|  |                                                       | INCH [METRIC]<br>FRACTION = ± 1/32                                  | REVI.                                   | SION      | PART NAME: ASSEME | BLY                          |                              |          |
|  | <u>E</u> NGINEERING <u>C</u> HANGE <u>O</u> RDER NOTE |                                                                     |                                         | AUTHOR BY | DRAWN BY          | CHK'D BY                     | SALES                        | MATERIAL |
|  |                                                       |                                                                     | C                                       | HG        | JAF               | SGW                          | KPR                          | NOTED    |
|  |                                                       |                                                                     | REVISON BY                              | DATE      | DATE              | DATE                         | DATE                         | SHEET    |
|  |                                                       |                                                                     | MD                                      | 1/23/2015 | 7/26/2006         | 1/23/2015                    | 7/25/2006                    | 1 OF 2   |