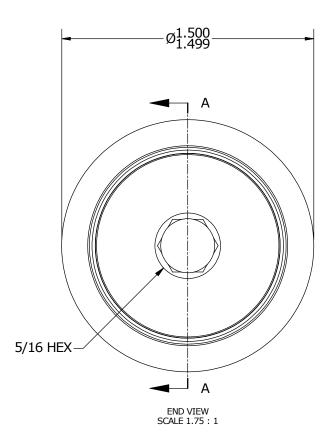

OUTER RACE - 440C STAINLESS STEEL, HEAT TREATED STUD - 440C STAINLESS STEEL, ZONE HARDENED WASHER - 440C STAINLESS STEEL, HEAT TREATED NEEDLE ROLLERS -SEALS - SYNTHETIC

|  | CUSTOMER PART#                                        | $XX = \pm .01$ $XXX = \pm .005$ $XXXX = \pm .0005$ $ANGLES = \pm 1$ | CARTER MANU<br>NOT RESPOI<br>TYPOGRAPHI |           | CARTE             | FR MANUFAC<br>GRAND HAVEN, N | CTURING CO<br>MICHIGAN 49417 | )., INC. |
|--|-------------------------------------------------------|---------------------------------------------------------------------|-----------------------------------------|-----------|-------------------|------------------------------|------------------------------|----------|
|  |                                                       | INCH [METRIC]<br>FRACTION = ± 1/32                                  | REVI.                                   | SION      | PART NAME: ASSEME | BLY                          |                              |          |
|  | <u>E</u> NGINEERING <u>C</u> HANGE <u>O</u> RDER NOTE |                                                                     |                                         | AUTHOR BY | DRAWN BY          | CHK'D BY                     | SALES                        | MATERIAL |
|  |                                                       |                                                                     | C                                       | HG        | JAF               | SGW                          | KPR                          | NOTED    |
|  |                                                       |                                                                     | REVISON BY                              | DATE      | DATE              | DATE                         | DATE                         | SHEET    |
|  |                                                       |                                                                     | MD                                      | 1/23/2015 | 7/26/2006         | 1/23/2015                    | 7/25/2006                    | 1 OF 2   |