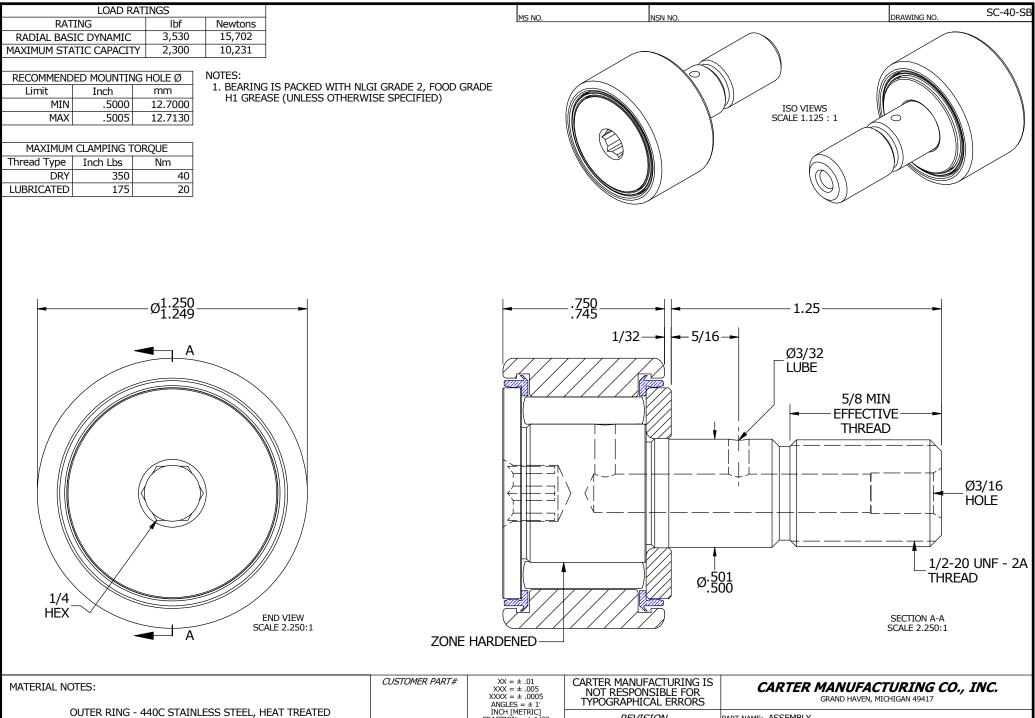

STUD - 440C STAINLESS STEEL, ZONE HARDENED NEEDLE ROLLER(S) - 440C STAINLESS STEEL, HEAT TREATED WASHER - 440C STAINLESS STEEL, HEAT TREATED SEAL(S) - SYNTHETIC

|                                     | XXX = ± .005<br>XXXX = ± .0005<br>ANGLES = ± 1'<br>INCH [METRIC]<br>FRACTION = ± 1/32 | NOT RESPONSIBLE FOR<br>TYPOGRAPHICAL ERRORS |           | GRAND HAVEN, MICHIGAN 49417 |           |           |          |
|-------------------------------------|---------------------------------------------------------------------------------------|---------------------------------------------|-----------|-----------------------------|-----------|-----------|----------|
|                                     |                                                                                       | REVISION                                    |           | PART NAME: ASSEMBLY         |           |           |          |
| <u>ENGINEERING</u> CHANGEORDER NOTE |                                                                                       | В                                           | AUTHOR BY | DRAWN BY                    | СНК'Д ВҮ  | SALES     | MATERIAL |
|                                     |                                                                                       |                                             | HG        | AJH                         | MD        | KR        | NOTED    |
|                                     |                                                                                       | REVISON BY                                  | DATE      | DATE                        | DATE      | DATE      | SHEET    |
|                                     |                                                                                       | SGW                                         | 6/30/2016 | 8/13/2001                   | 6/14/2016 | 7/15/2016 | 1 OF 2   |