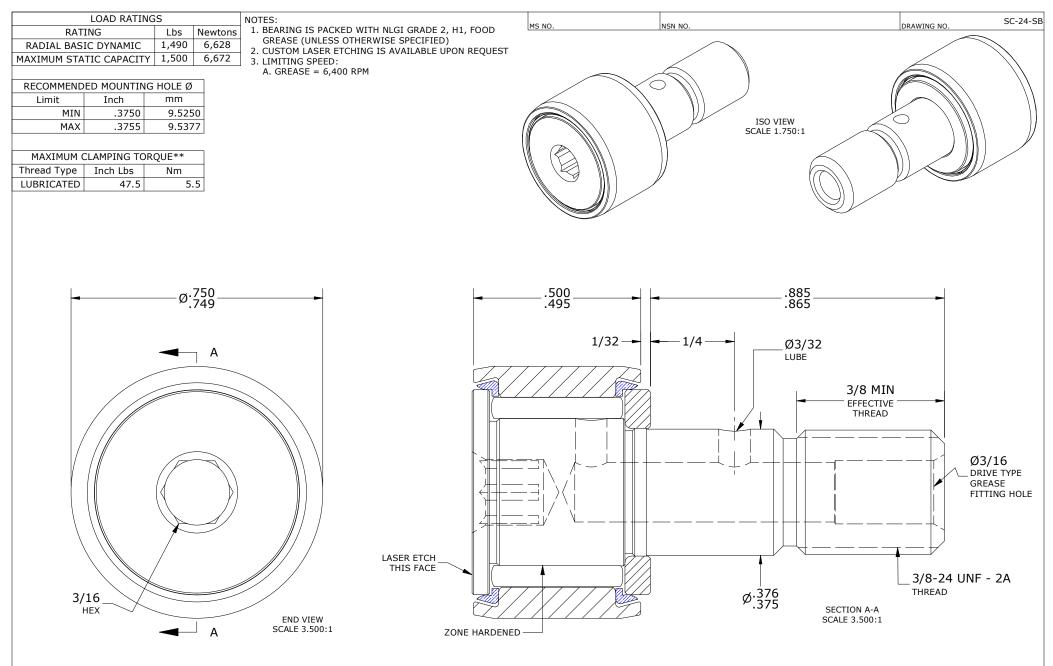

\*\*TORQUE SPECIFICATION IS BASED ON LUBRICATED THREADS, IF USING DRY THREADS DOUBLE TORQUE VALUE

| MATERIAL NOTES:<br>OUTER RING - 440C STAINLESS STEEL, HEAT TREATED<br>STUD - 440C STAINLESS STEEL, ZONE HARDENED<br>NEEDLE ROLLER(S) - 440C STAINLESS STEEL, HEAT TREATED<br>WASHER - 440C STAINLESS STEEL, HEAT TREATED | CUSTOMER PART#                  | $\begin{array}{r} XX = \pm .01 \\ XXX = \pm .005 \\ XXXX = \pm .0005 \\ ANGLES = \pm 1' \\ INCH [METRIC] \\ FRACTION = \pm 1/32 \end{array}$ | CARTER MANUFACTURING IS<br>NOT RESPONSIBLE FOR<br>TYPOGRAPHICAL ERRORS |           | CARTER MANUFACTURING CO., INC.<br>GRAND HAVEN, MICHIGAN 49417 |           |            |          |
|--------------------------------------------------------------------------------------------------------------------------------------------------------------------------------------------------------------------------|---------------------------------|----------------------------------------------------------------------------------------------------------------------------------------------|------------------------------------------------------------------------|-----------|---------------------------------------------------------------|-----------|------------|----------|
|                                                                                                                                                                                                                          |                                 |                                                                                                                                              | REVI                                                                   | SION      | PART NAME: ASSEM                                              | 3LY       | PRODUCT TY | PE: SC   |
|                                                                                                                                                                                                                          | <u>E</u> NGINEERING <u>C</u> HA | ANGE <u>O</u> RDER NOTE                                                                                                                      |                                                                        | AUTHOR BY | DRAWN BY                                                      | CHK'D BY  | SALES      | MATERIAL |
| SEAL(S) - SYNTHETIC                                                                                                                                                                                                      |                                 |                                                                                                                                              | D                                                                      | HG        | GJP                                                           | MD        | KR         | NOTED    |
|                                                                                                                                                                                                                          |                                 |                                                                                                                                              | REVISON BY                                                             | DATE      | DATE                                                          | DATE      | DATE       | SHEET    |
|                                                                                                                                                                                                                          |                                 |                                                                                                                                              | SGW                                                                    | 6/4/2020  | 10/12/2000                                                    | 5/28/2020 | 5/5/2017   | 1 OF 2   |