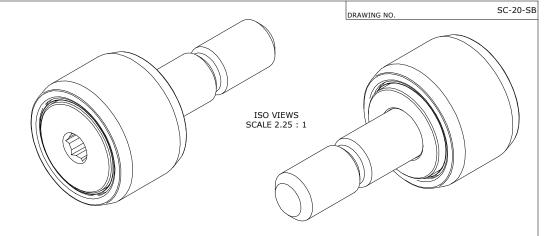

MATERIAL NOTES:

SEAL(S) - SYNTHETIC

| CUSTOMER PART#                                                                             | $XXX = \pm .005$ $XXXX = \pm .0005$ $ANGLES = \pm 2$ |            | CARTER MANUFACTURING IS<br>NOT RESPONSIBLE FOR<br>TYPOGRAPHICAL ERRORS |                     | CARTER MANUFACTURING CO., INC. GRAND HAVEN, MICHIGAN 49417 |                                          |          |  |
|--------------------------------------------------------------------------------------------|------------------------------------------------------|------------|------------------------------------------------------------------------|---------------------|------------------------------------------------------------|------------------------------------------|----------|--|
|                                                                                            | INCH [METRIC]<br>FRACTION = ± 1/64                   | REVISION   |                                                                        | PART NAME: ASSEMBLY |                                                            | PRODUCT TYPE: Xtenda™,<br>Standard CF/YR |          |  |
| ENGINEERING CHANGE ORDER NOTE                                                              |                                                      | D          | AUTHOR BY                                                              | DRAWN BY            | CHK'D BY                                                   | SALES                                    | MATERIAL |  |
|                                                                                            |                                                      |            | HG                                                                     | GJP                 | MD                                                         | KR                                       | NOTED    |  |
| CARTER STANDARD SURFACE FINISH IS<br>MEASURED IN "Ra" UNITS UNLESS<br>OTHERWISE SPECIFIED. |                                                      | REVISON BY | DATE                                                                   | DATE                | DATE                                                       | DATE                                     | SHEET    |  |
|                                                                                            |                                                      | DJB        | 2/22/2024                                                              | 10/11/1999          | 2/21/2024                                                  | 1/22/2015                                | 1 OF 2   |  |