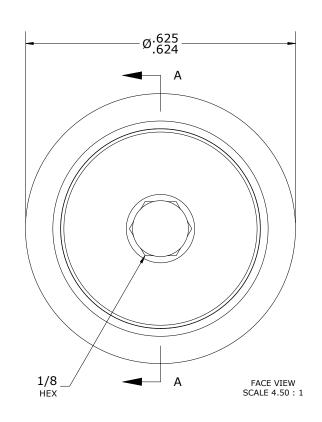

MATERIAL NOTES:

SEAL(S) - SYNTHETIC

| CUSTOMER PART#                                                                             | $XXX = \pm .005$ $XXXX = \pm .0005$ $ANGLES = \pm 2$ |            | CARTER MANUFACTURING IS<br>NOT RESPONSIBLE FOR<br>TYPOGRAPHICAL ERRORS |                     | CARTER MANUFACTURING CO., INC. GRAND HAVEN, MICHIGAN 49417 |                                          |          |  |
|--------------------------------------------------------------------------------------------|------------------------------------------------------|------------|------------------------------------------------------------------------|---------------------|------------------------------------------------------------|------------------------------------------|----------|--|
|                                                                                            | INCH [METRIC]<br>FRACTION = ± 1/64                   | REVISION   |                                                                        | PART NAME: ASSEMBLY |                                                            | PRODUCT TYPE: Xtenda™,<br>Standard CF/YR |          |  |
| ENGINEERING CHANGE ORDER NOTE                                                              |                                                      | D          | AUTHOR BY                                                              | DRAWN BY            | CHK'D BY                                                   | SALES                                    | MATERIAL |  |
|                                                                                            |                                                      |            | HG                                                                     | GJP                 | MD                                                         | KR                                       | NOTED    |  |
| CARTER STANDARD SURFACE FINISH IS<br>MEASURED IN "Ra" UNITS UNLESS<br>OTHERWISE SPECIFIED. |                                                      | REVISON BY | DATE                                                                   | DATE                | DATE                                                       | DATE                                     | SHEET    |  |
|                                                                                            |                                                      | DJB        | 2/22/2024                                                              | 10/11/1999          | 2/21/2024                                                  | 1/22/2015                                | 1 OF 2   |  |