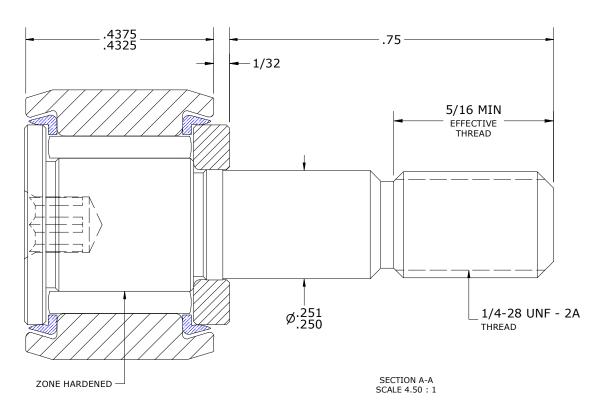

NOTES:
1. BEARING COMES PACKED WITH CARTER STANDARD FOOD GRADE H1, NLGI 2 GREASE

| UTER RING - 440C STAINLESS STEEL, HEAT TREATED        |  |  |  |
|-------------------------------------------------------|--|--|--|
| STUD - 440C STAINLESS STEEL, ZONE HARDENED            |  |  |  |
| WASHER - 440C STAINLESS STEEL, HEAT TREATED           |  |  |  |
| NEEDLE ROLLER(S) - 440C STAINLESS STEEL, HEAT TREATED |  |  |  |

MATERIAL NOTES:

SEAL(S) - SYNTHETIC

| CUSTOMER PART#                                                                             | $XXX = \pm .005$ $XXXX = \pm .0005$ $ANGLES = \pm 2$ |            | CARTER MANUFACTURING IS<br>NOT RESPONSIBLE FOR<br>TYPOGRAPHICAL ERRORS |                     | CARTER MANUFACTURING CO., INC. GRAND HAVEN, MICHIGAN 49417 |                                          |          |  |
|--------------------------------------------------------------------------------------------|------------------------------------------------------|------------|------------------------------------------------------------------------|---------------------|------------------------------------------------------------|------------------------------------------|----------|--|
|                                                                                            | INCH [METRIC]<br>FRACTION = ± 1/64                   | REVISION   |                                                                        | PART NAME: ASSEMBLY |                                                            | PRODUCT TYPE: Xtenda™,<br>Standard CF/YR |          |  |
| ENGINEERING CHANGE ORDER NOTE                                                              |                                                      | D          | AUTHOR BY                                                              | DRAWN BY            | CHK'D BY                                                   | SALES                                    | MATERIAL |  |
|                                                                                            |                                                      |            | HG                                                                     | GJP                 | MD                                                         | KR                                       | NOTED    |  |
| CARTER STANDARD SURFACE FINISH IS<br>MEASURED IN "Ra" UNITS UNLESS<br>OTHERWISE SPECIFIED. |                                                      | REVISON BY | DATE                                                                   | DATE                | DATE                                                       | DATE                                     | SHEET    |  |
|                                                                                            |                                                      | DJB        | 2/22/2024                                                              | 10/11/1999          | 2/21/2024                                                  | 1/22/2015                                | 1 OF 2   |  |