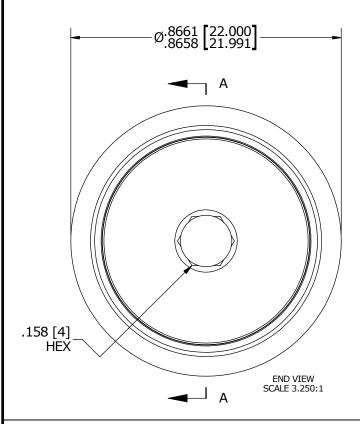

| RECOMMENDED MOUNTING HOLE Ø |        |       |  |  |
|-----------------------------|--------|-------|--|--|
| Limit                       | mm     | Inch  |  |  |
| MIN                         | 13.050 | .5138 |  |  |
| MAX                         | 13.075 | .5148 |  |  |