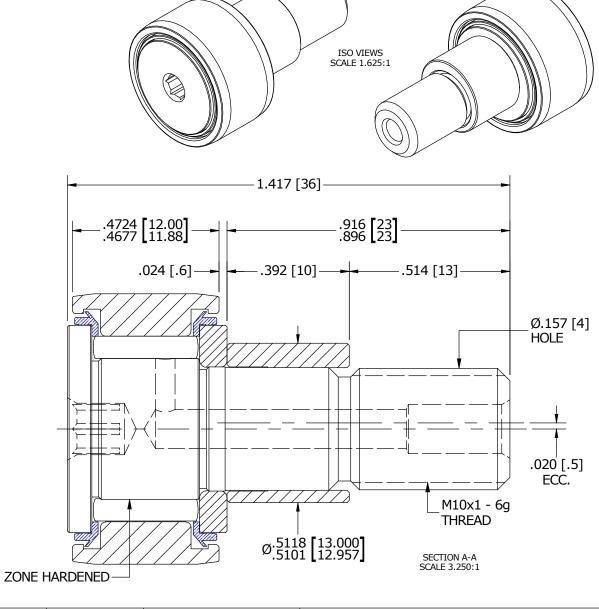

| ISO/ABMA BASIC LOAD RATINGS |                  |  |  |  |
|-----------------------------|------------------|--|--|--|
| Newtons                     | Lbs              |  |  |  |
| 9,410                       | 2,115            |  |  |  |
| 12,360                      | 2,779            |  |  |  |
|                             | Newtons<br>9,410 |  |  |  |

| MAXIMUM CLAMPING TORQUE |     |          |  |  |
|-------------------------|-----|----------|--|--|
| Thread Type             | Nm  | Inch Lbs |  |  |
| DRY                     | 15  | 132.76   |  |  |
| LUBRICATED              | 7.5 | 66.40    |  |  |
|                         |     |          |  |  |

| TRACK RO | ller load r | ATINGS |  |  |
|----------|-------------|--------|--|--|
| RATING   | Newtons     | Lbs    |  |  |
| DYNAMIC  | 7,850       | 1,76   |  |  |
| STATIC   | 10,400      | 2,33   |  |  |
|          |             |        |  |  |

| RECOMMENDED MOUNTING HOLE Ø |        |       |  |  |
|-----------------------------|--------|-------|--|--|
| Limit                       | mm     | Inch  |  |  |
| MIN                         | 13.050 | .5138 |  |  |
| MAX                         | 13.075 | .5148 |  |  |

## NOTES:

- 1. BEARING IS PACKED WITH NLGI GRADE 2, LITHIUM BASED GREASE (UNLESS OTHERWISE SPECIFIED)
- 2. ALL EXPOSED STEEL SURFACES HAVE BLACK OXIDE
- 3. LIMITING SPEEDS:
  - A. GREASE = 9,000 RPM
  - B. OIL = 11,500 RPM

## MATERIAL NOTES:

OUTER RACE - BEARING STEEL, HEAT TREATED STUD - BEARING STEEL, ZONE HARDENED NEEDLE ROLLER - BEARING STEEL, HEAT TREATED WASHER - COLD ROLLED STEEL, HEAT TREATED SEAL - SYNTHETIC ECCENTRIC SLEEVE - COLD ROLLED STEEL