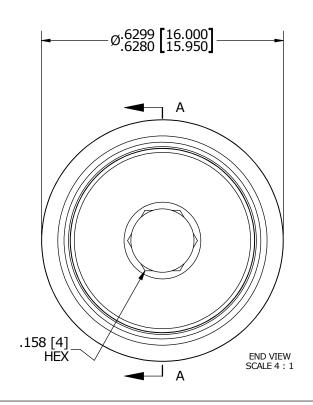

| RECOMMENDED MOUNTING HOLE Ø |       |       |  |  |  |
|-----------------------------|-------|-------|--|--|--|
| Limit                       | mm    | Inch  |  |  |  |
| MIN                         | 9.050 | .3563 |  |  |  |
| MAX                         | 9.075 | .3573 |  |  |  |

## NOTES:

- 1. BEARING IS PACKED WITH NLGI GRADE 2, LITHIUM BASED GREASE (UNLESS OTHERWISE SPECIFIED)
- 2. ALL EXPOSED STEEL SURFACES HAVE BLACK OXIDE
- 3. LIMITING SPEEDS:
  - A. GREASE = 13,000 RPM
  - B. OIL = 17,000 RPM