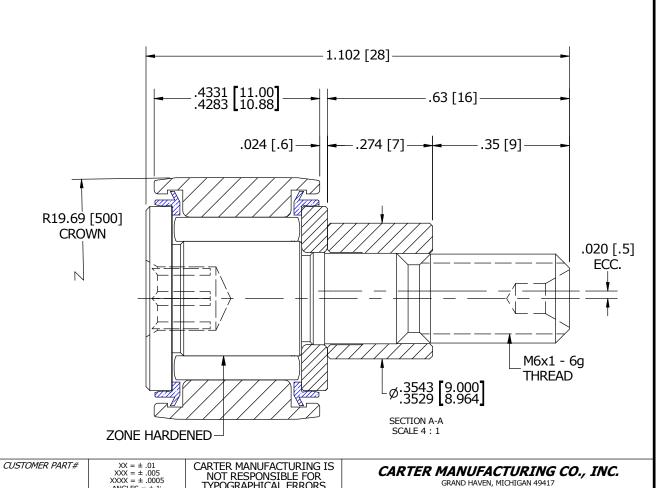

## NOTES:

- 1. BEARING IS PACKED WITH NLGI GRADE 2, LITHIUM BASED GREASE (UNLESS OTHERWISE SPECIFIED)
- 2. ALL EXPOSED STEEL SURFACES HAVE BLACK OXIDE
- 3. LIMITING SPEEDS:
  - A. GREASE = 13,000 RPM
  - B. OIL = 17,000 RPM

## MATERIAL NOTES:

OUTER RACE - BEARING STEEL, HEAT TREATED STUD - BEARING STEEL, ZONE HARDENED NEEDLE ROLLER - BEARING STEEL, HEAT TREATED WASHER - COLD ROLLED STEEL, HEAT TREATED SEAL - SYNTHETIC