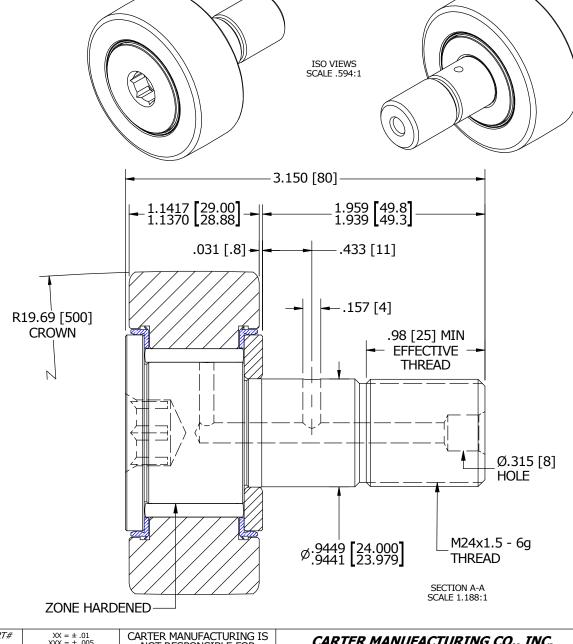

## NOTES:

- 1. BEARING IS PACKED WITH NLGI GRADE 2, LITHIUM BASED GREASE (UNLESS OTHERWISE SPECIFIED)
- 2. ALL EXPOSED STEEL SURFACES HAVE BLACK OXIDE
- 3. LIMITING SPEEDS:
  - A. GREASE = 2,100 RPM
  - B. OIL = 2,700 RPM

MATERIAL NOTES:

OUTER RACE - BEARING STEEL, HEAT TREATED STUD - BEARING STEEL, ZONE HARDENED NEEDLE ROLLER - BEARING STEEL, HEAT TREATED WASHER - COLD ROLLED STEEL, HEAT TREATED SEAL - SYNTHETIC

CUSTOMER PART#  $XX = \pm .01$   $XXX = \pm .005$   $XXXX = \pm .0005$ ANGLES = ± 1' INCH [METRIC] FRACTION = ± 1/32 ENGINEERING CHANGE ORDER NOTE