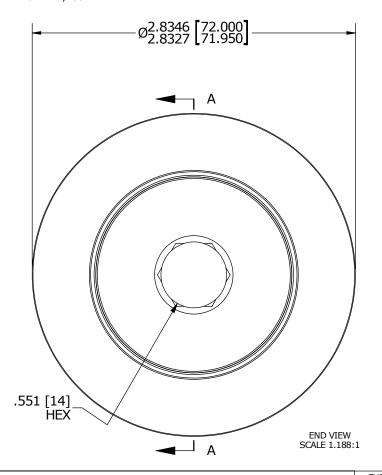

| RECOMMENDED MOUNTING HOLE Ø |        |       |  |  |  |
|-----------------------------|--------|-------|--|--|--|
| Limit                       | mm     | Inch  |  |  |  |
| MIN                         | 24.000 | .9449 |  |  |  |
| MAX                         | 24.021 | .9457 |  |  |  |