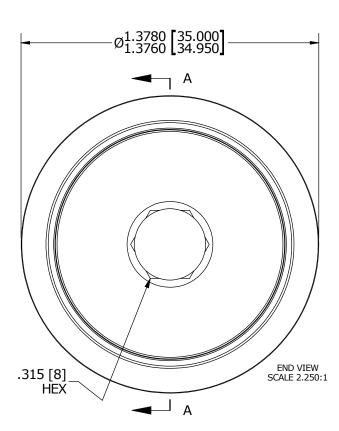

TINGS |         |       |  |  |
|---------------------------|---------|-------|--|--|
| RATING                    | Newtons | Lbs   |  |  |
| DYNAMIC                   | 16,970  | 3,815 |  |  |
| STATIC                    | 28,500  | 6,407 |  |  |
|                           |         |       |  |  |

| RECOMMENDED MOUNTING HOLE Ø |        |       |  |
|-----------------------------|--------|-------|--|
| Limit                       | mm     | Inch  |  |
| MIN                         | 16.000 | .6299 |  |
| MAX                         | 16.018 | .6306 |  |

## NOTES:

- 1. BEARING IS PACKED WITH NLGI GRADE 2, LITHIUM BASED GREASE (UNLESS OTHERWISE SPECIFIED)

  2. ALL EXPOSED STEEL SURFACES HAVE BLACK OXIDE
- 3. LIMITING SPEEDS:
  - A. GREASE = 4,200 RPM
  - B.  $OIL = 5,500^{\circ} RPM$





ISO VIEWS SCALE 1.125:1

NSN NO.

MCNB-35-SB

DRAWING NO.

## MATERIAL NOTES:

OUTER RACE - BEARING STEEL, HEAT TREATED STUD - BEARING STEEL, ZONE HARDENED NEEDLE ROLLER - BEARING STEEL, HEAT TREATED WASHER - COLD ROLLED STEEL, HEAT TREATED SEAL - SYNTHETIC

| CUSTOMER PART#                                        | $XX = \pm .01$ $XXX = \pm .005$ $XXXX = \pm .0005$ $ANGLES = \pm 1$ | NOT RESPO  | FACTURING IS<br>NSIBLE FOR<br>CAL ERRORS | CARTE      | FR MANUFAC<br>GRAND HAVEN, I | CTURING CO<br>MICHIGAN 49417 | )., INC. |
|-------------------------------------------------------|---------------------------------------------------------------------|------------|------------------------------------------|------------|------------------------------|------------------------------|---------