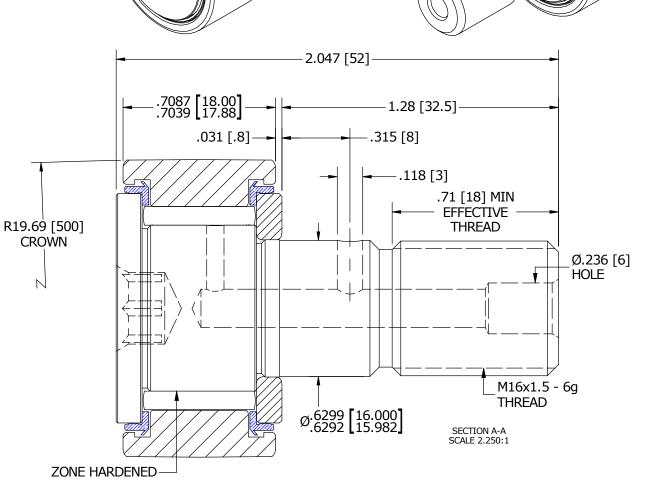

| RECOMMENDED MOUNTING HOLE Ø |        |       |  |
|-----------------------------|--------|-------|--|
| Limit                       | mm     | Inch  |  |
| MIN                         | 16.000 | .6299 |  |
| MAX                         | 16.018 | .6306 |  |

## NOTES:

- 1. BEARING IS PACKED WITH NLGI GRADE 2, LITHIUM BASED GREASE (UNLESS OTHERWISE SPECIFIED)

  2. ALL EXPOSED STEEL SURFACES HAVE BLACK OXIDE
- 3. LIMITING SPEEDS:
  - A. GREASE = 4,200 RPM
  - B.  $OIL = 5,500^{\circ} RPM$

## MATERIAL NOTES:

OUTER RACE - BEARING STEEL, HEAT TREATED STUD - BEARING STEEL, ZONE HARDENED NEEDLE ROLLER - BEARING STEEL, HEAT TREATED WASHER - COLD ROLLED STEEL, HEAT TREATED SEAL - SYNTHETIC

| CUSTOMER PART#                                        | $XX = \pm .01$ $XXX = \pm .005$ $XXXX = \pm .0005$ $ANGLES = \pm 1$ | NOT RESPO  | FACTURING IS<br>NSIBLE FOR<br>CAL ERRORS | CARTE      | FR MANUFAC<br>GRAND HAVEN, I | CTURING CO<br>MICHIGAN 49417 | )., INC. |
|-------------------------------------------------------|---------------------------------------------------------------------|------------|------------------------------------------|------------|------------------------------|------------------------------|----------|
|                                                       | INCH [METRIC]<br>FRACTION = ± 1/32                                  |            | REVISION                                 |            | PART NAME: ASSEMBLY          |                              |          |
| <u>E</u> NGINEERING <u>C</u> HANGE <u>O</u> RDER NOTE |                                                                     |            | AUTHOR BY                                | DRAWN BY   | CHK'D BY                     | SALES                        | MATERIAL |
|                                                       |                                                                     |            | HG                                       | SGW        | MD                           | KR                           | NOTED    |
|                                                       |                                                                     | REVISON BY | DATE                                     | DATE       | DATE                         | DATE                         | SHEET    |
|                                                       |                                                                     | SGW        | 2/10/2015                                | 10/29/2014 | 1/27/2015                    | 8/13/2015                    | 1 OF 2   |