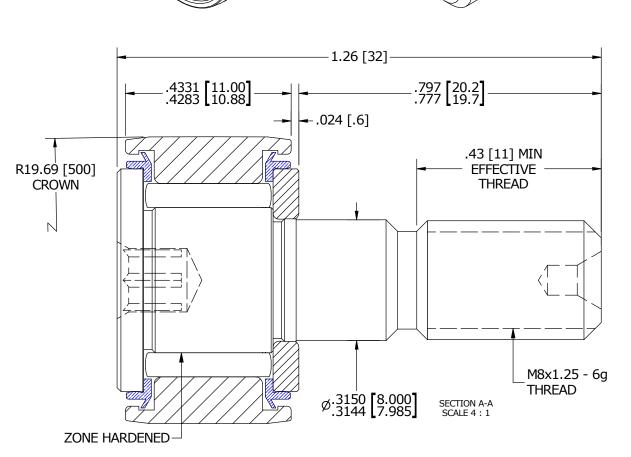

| RECOMMENDED MOUNTING HOLE Ø |       |       |  |  |
|-----------------------------|-------|-------|--|--|
| Limit                       | mm    | Inch  |  |  |
| MIN                         | 8.000 | .3150 |  |  |
| MAX                         | 8.015 | .3155 |  |  |

## MATERIAL NOTES:

OUTER RACE - BEARING STEEL, HEAT TREATED STUD - BEARING STEEL, ZONE HARDENED NEEDLE ROLLER - BEARING STEEL, HEAT TREATED WASHER - COLD ROLLED STEEL, HEAT TREATED SEAL - SYNTHETIC

|  | CUSTOMER PART#                  | CARTER MANUFACTURING IS NOT RESPONSIBLE FOR TYPOGRAPHICAL ERRORS  CARTER MANUFACTURING CO., 1 GRAND HAVEN, MICHIGAN 49417 |            | )., INC.  |                     |           |           |          |
|--|---------------------------------|---------------------------------------------------------------------------------------------------------------------------|------------|-----------|---------------------|-----------|-----------|----------|
|  |                                 | INCH [METRIC]<br>FRACTION = ± 1/32                                                                                        |            | SION      | PART NAME: ASSEMBLY |           |           |          |
|  | <u>E</u> NGINEERING <u>C</u> HA | ANGE <u>O</u> RDER NOTE                                                                                                   |            | AUTHOR BY | DRAWN BY            | CHK'D BY  | SALES     | MATERIAL |
|  |                                 |                                                                                                                           |            | HG        | GJP                 | MD        | KR        | NOTED    |
|  |                                 |                                                                                                                           | REVISON BY | DATE      | DATE                | DATE      | DATE      | SHEET    |
|  |                                 |                                                                                                                           | SGW        | 10/2/2014 | 11/17/1999          | 9/30/2014 | 9/29/2014 | 1 OF 2   |