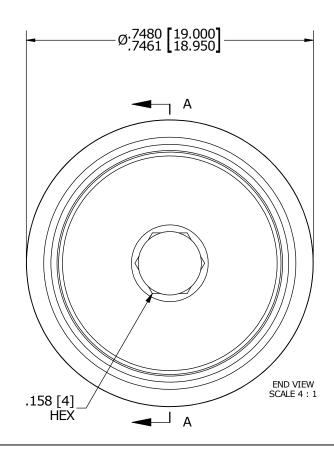

| RECOMMENDED MOUNTING HOLE Ø |       |       |  |  |
|-----------------------------|-------|-------|--|--|
| Limit                       | mm    | Inch  |  |  |
| MIN                         | 8.000 | .3150 |  |  |
| MAX                         | 8.015 | .3155 |  |  |