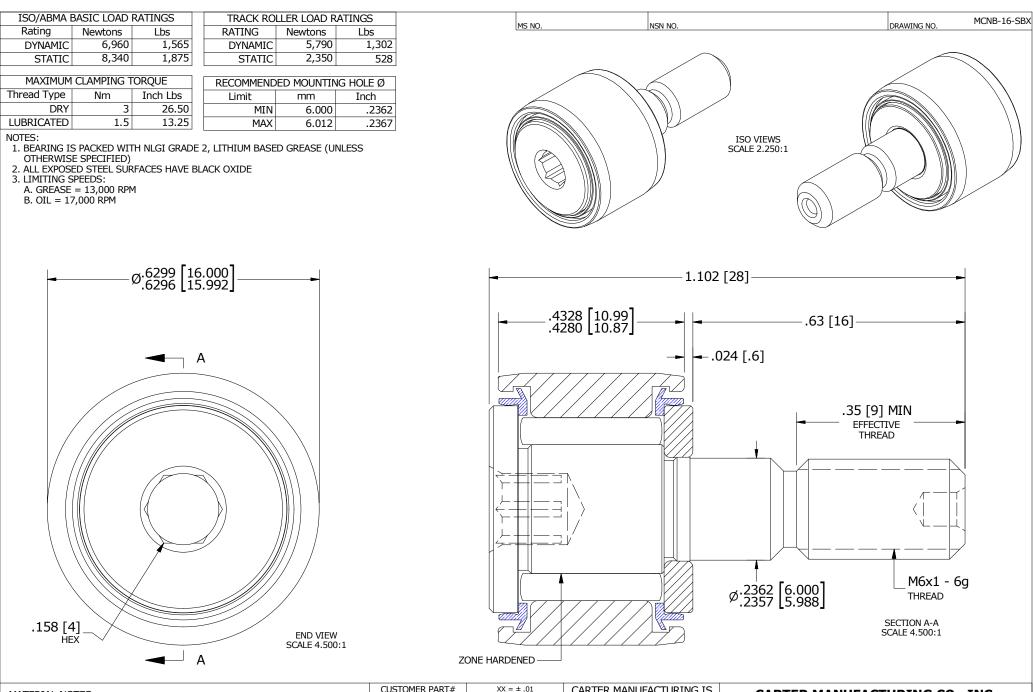

| MATERIAL NOTES:                                                                                                                                                                                      | CUSTOMER PART#  | $XX = \pm .01$<br>$XXX = \pm .005$<br>$XXXX = \pm .0005$<br>ANGLES = ± 1'<br>INCH [METRIC]<br>FRACTION = ± 1/32 | CARTER MANUFACTURING IS<br>NOT RESPONSIBLE FOR<br>TYPOGRAPHICAL ERRORS |           | CARTER MANUFACTURING CO., INC.<br>GRAND HAVEN, MICHIGAN 49417 |           |            |          |
|------------------------------------------------------------------------------------------------------------------------------------------------------------------------------------------------------|-----------------|-----------------------------------------------------------------------------------------------------------------|------------------------------------------------------------------------|-----------|---------------------------------------------------------------|-----------|------------|----------|
| OUTER RING - BEARING STEEL, HEAT TREATED<br>STUD - BEARING STEEL, ZONE HARDENED<br>NEEDLE ROLLER(S) - BEARING STEEL, HEAT TREATED<br>WASHER - COLD ROLLED STEEL, HEAT TREATED<br>SEAL(S) - SYNTHETIC |                 |                                                                                                                 | REVI                                                                   | SION      | PART NAME: ASSEME                                             | BLY       | PRODUCT TY | PE: CNB  |
|                                                                                                                                                                                                      | ENGINEERING CHA | ANGE <u>O</u> RDER NOTE                                                                                         | C                                                                      | AUTHOR BY | DRAWN BY                                                      | CHK'D BY  | SALES      | MATERIAL |
|                                                                                                                                                                                                      |                 |                                                                                                                 |                                                                        | HG        | SGW                                                           | MD        | KR         | NOTED    |
|                                                                                                                                                                                                      |                 |                                                                                                                 | REVISON BY                                                             | DATE      | DATE                                                          | DATE      | DATE       | SHEET    |
|                                                                                                                                                                                                      |                 |                                                                                                                 | SGW                                                                    | 9/26/2014 | 10/1/2012                                                     | 9/22/2014 | 9/22/2014  | 1 OF 2   |