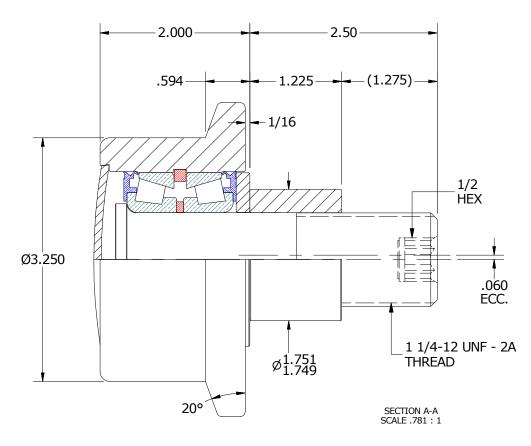

NOTES:

1. BEARING IS PACKED WITH NLGI GRADE 2, LITHIUM BASED

MS NO.

GREASE
2. STUD, ECCENTRIC SLEEVE, END CAP, & WASHER: ALL EXPOSED SURFACES HAVE BLACK OXIDE

## MATERIAL NOTES:

OUTER ROLLER - BEARING STEEL, HEAT TREATED STUD - COLD ROLLED STEEL BEARING ASSEMBLY - LM67000LA-902A2 WASHER - COLD ROLLED STEEL END CAP - COLD ROLLED STEEL ECCENTRIC SLEEVE - COLD ROLLED STEEL