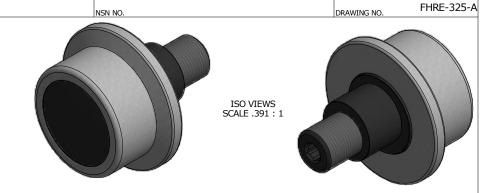

## MATERIAL NOTES:

OUTER ROLLER - BEARING STEEL, HEAT TREATED STUD - COLD ROLLED STEEL BEARING ASSEMBLY - LM67000LA-902A2 WASHER - COLD ROLLED STEEL END CAP - COLD ROLLED STEEL ECCENTRIC SLEEVE - COLD ROLLED STEEL