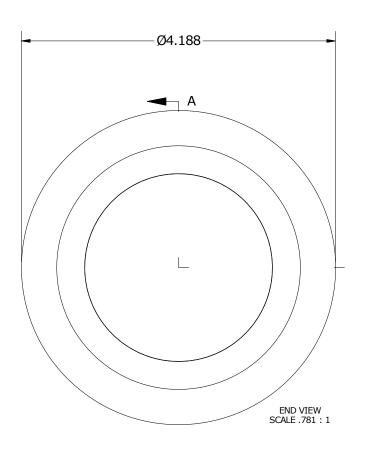

## MATERIAL NOTES:

OUTER ROLLER - BEARING STEEL, HEAT TREATED STUD - COLD ROLLED STEEL BEARING ASSEMBLY - LM67000LA-902A2 WASHER - COLD ROLLED STEEL END CAP - COLD ROLLED STEEL ECCENTRIC SLEEVE - COLD ROLLED STEEL