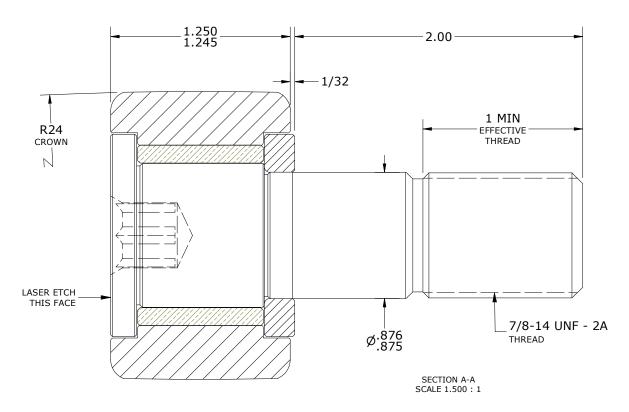

- 2. ALL EXPOSED SURFACES HAVE BLACK OXIDE.
- 3. CUSTOM LASER ETCHING IS AVAILABLE UPON REQUEST.

| MAXIMUM CLAMPING TORQUE** |      |  |  |
|---------------------------|------|--|--|
| Inch lbf                  | Nm   |  |  |
| 750                       | 84.7 |  |  |

CSFH-64-A

\*\*TORQUE SPECIFICATION IS BASED ON LUBRICATED THREADS, IF USING DRY THREADS DOUBLE TORQUE VALUE

OUTER RING - BEARING STEEL, HEAT TREATED

STUD - STEEL
BUSHING - SINTERED BRONZE
WASHER - BEARING STEEL, HEAT TREATED