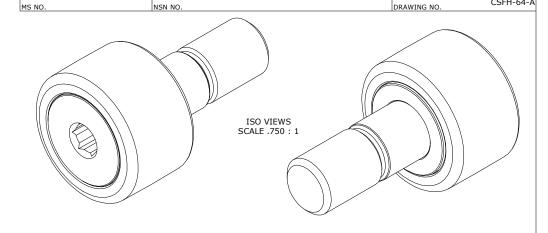

CSFH-64-A

\*\*TORQUE SPECIFICATION IS BASED ON LUBRICATED THREADS, IF USING DRY THREADS DOUBLE TORQUE VALUE

OUTER RING - BEARING STEEL, HEAT TREATED

STUD - STEEL
BUSHING - SINTERED BRONZE
WASHER - BEARING STEEL, HEAT TREATED