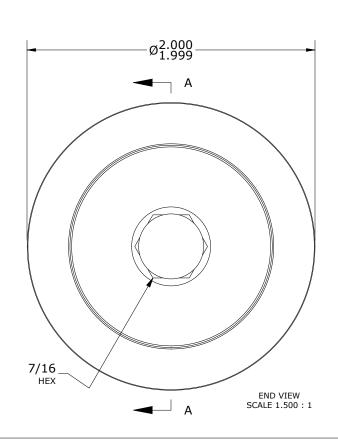

| RECOMMEND | RECOMMENDED MOUNTING HOLE Ø |         |               |  |
|-----------|-----------------------------|---------|---------------|--|
| Limit     | Inch                        | mm      | 1. BUS<br>NEV |  |
| MIN       | .877                        | 22.2758 | 2. ALL        |  |
| MAX       | .879                        | 22.3266 | 3. CUS        |  |