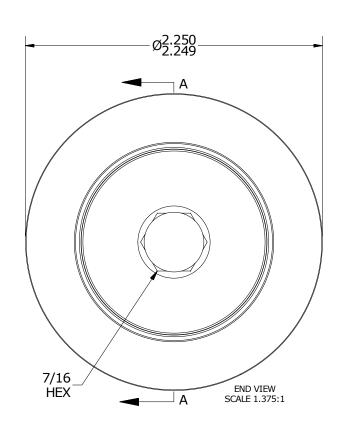

| RECOMMENDED MOUNTING HOLE Ø |        |         |  |  |  |
|-----------------------------|--------|---------|--|--|--|
| Limit                       | Inch   | mm      |  |  |  |
| MIN                         | 1.1250 | 28.5750 |  |  |  |
| MAX                         | 1.1255 | 28.5877 |  |  |  |