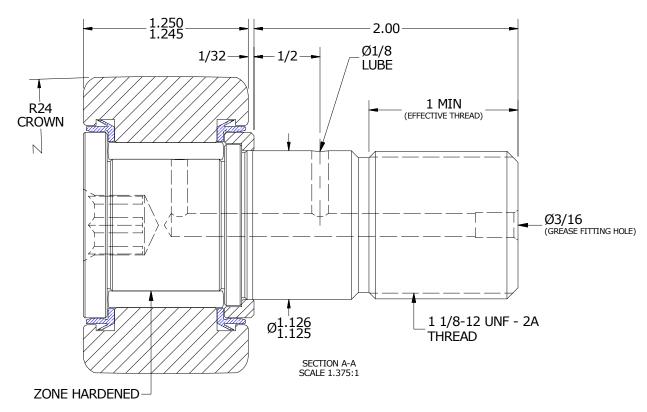

| MAXIMUM CLAMPING TORQUE |          |       |  |  |
|-------------------------|----------|-------|--|--|
| Thread Type             | Inch Lbs | Nm    |  |  |
| DRY                     | 1,500    | 169.5 |  |  |
| LUBRICATED              | 750      | 84.7  |  |  |

## MATERIAL NOTES:

OUTER - 440C STAINLESS STEEL, HEAT TREATED STUD - 440C STAINLESS STEEL, ZONE HARDENED ROLLER - 440C STAINLESS STEEL, HEAT TREATED WASHER - 440C STAINLESS STEEL, HEAT TREATED SEAL - SYNTHETIC