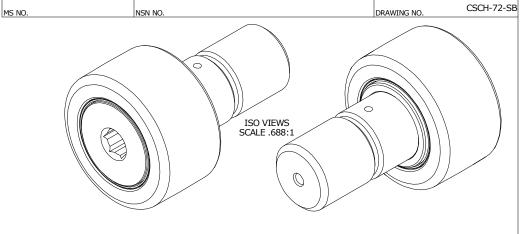

## NOTES:

1. BEARING IS PACKED WITH NLGI GRADE 2, FOOD GRADE H1 GREASE (UNLESS OTHERWISE SPECIFIED) 2. LIMITING SPEED:

A. GREASE = 1,400

## MATERIAL NOTES:

OUTER - 440C STAINLESS STEEL, HEAT TREATED STUD - 440C STAINLESS STEEL, ZONE HARDENED ROLLER - 440C STAINLESS STEEL, HEAT TREATED WASHER - 440C STAINLESS STEEL, HEAT TREATED SEAL - SYNTHETIC