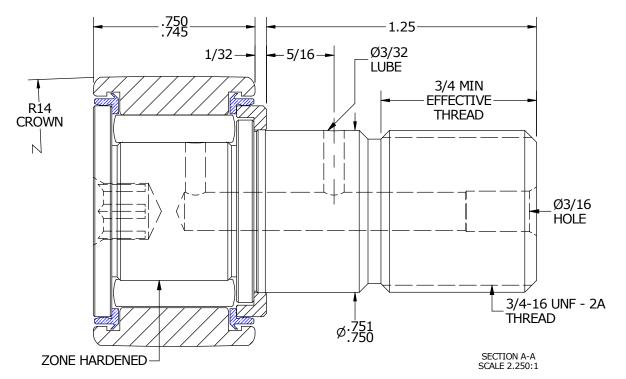

| MAXIMUM CLAMPING TORQUE |          |      |  |  |  |  |  |
|-------------------------|----------|------|--|--|--|--|--|
| Thread Type             | Inch Lbs | Nm   |  |  |  |  |  |
| DRY                     | 1,250    | 141  |  |  |  |  |  |
| LUBRICATED              | 650      | 70.5 |  |  |  |  |  |

## NOTES:

 BEARING IS PACKED WITH NLGI GRADE 2, FOOD GRADE H1 GREASE (UNLESS OTHERWISE SPECIFIED)

## MATERIAL NOTES:

OUTER RING - 440C STAINLESS STEEL, HEAT TREATED STUD - 440C STAINLESS STEEL, ZONE HARDENED NEEDLE ROLLER(S) - 440C STAINLESS STEEL, HEAT TREATED WASHER - 440C STAINLESS STEEL, HEAT TREATED SEAL(S) - SYNTHETIC