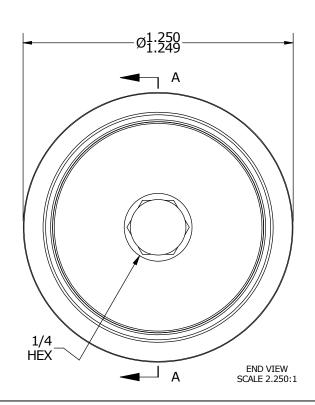

| RECOMMENDED MOUNTING HOLE Ø |               |  |  |  |  |  |
|-----------------------------|---------------|--|--|--|--|--|
| Inch                        | mm            |  |  |  |  |  |
| .7500                       | 19.0500       |  |  |  |  |  |
| .7505                       | 19.0627       |  |  |  |  |  |
|                             | Inch<br>.7500 |  |  |  |  |  |