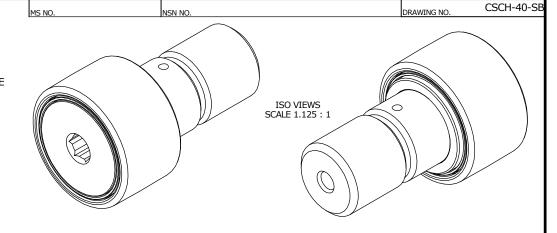

|     | CUSTOMER PART# XX = ± .01<br>XXX = ± .005<br>XXXX = ± .0005<br>ANGLES = ± 1 |                         | CARTER MANUFACTURING IS<br>NOT RESPONSIBLE FOR<br>TYPOGRAPHICAL ERRORS |           | CARTER MANUFACTURING CO., INC. GRAND HAVEN, MICHIGAN 49417 |           |           |          |
|-----|-----------------------------------------------------------------------------|-------------------------|------------------------------------------------------------------------|-----------|------------------------------------------------------------|-----------|-----------|----------|
|     | INCH [METRIC]<br>FRACTION = ± 1/32                                          | PART NAME: ASSEMBLY     |                                                                        |           |                                                            |           |           |          |
| D [ | <u>E</u> NGINEERING <u>C</u> HA                                             | ANGE <u>O</u> RDER NOTE | В                                                                      | AUTHOR BY | DRAWN BY                                                   | CHK'D BY  | SALES     | MATERIAL |
|     |                                                                             |                         |                                                                        | HG        | JAF                                                        | MD        | KR        | NOTED    |
|     |                                                                             |                         | REVISON BY                                                             | DATE      | DATE                                                       | DATE      | DATE      | SHEET    |
|     |                                                                             |                         | SGW                                                                    | 6/30/2016 | 7/25/2006                                                  | 6/14/2016 | 7/15/2016 | 1 OF 2   |