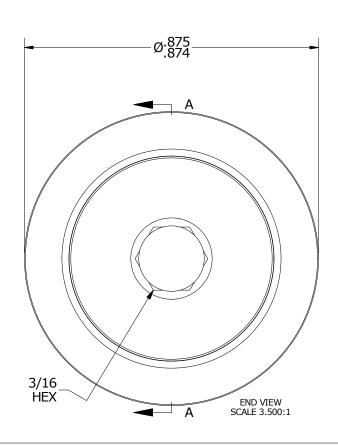

| RECOMMENDED MOUNTING HOLE Ø |      |         |  |  |  |
|-----------------------------|------|---------|--|--|--|
| Limit                       | Inch | mm      |  |  |  |
| MIN                         | .502 | 12.5708 |  |  |  |
| MAX                         | .504 | 12.8016 |  |  |  |