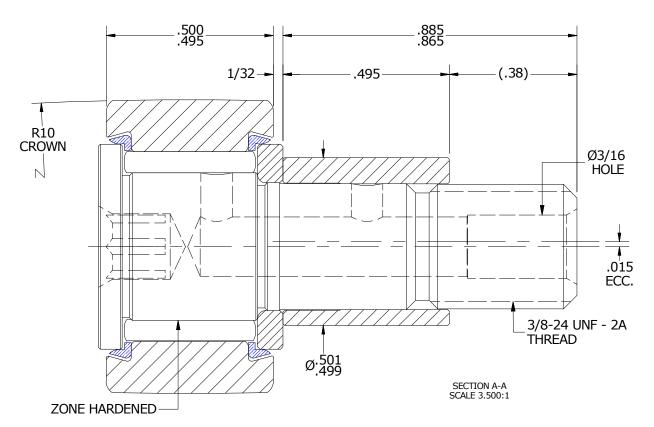

| MAXIMUM CLAMPING TORQUE |          |     |  |  |
|-------------------------|----------|-----|--|--|
| Thread Type             | Inch Lbs | Nm  |  |  |
| DRY                     | 95       | 11  |  |  |
| LUBRICATED              | 47.5     | 5.5 |  |  |

## MATERIAL NOTES:

OUTER RING - 440C STAINLESS STEEL, HEAT TREATED STUD - 440C STAINLESS STEEL, ZONE HARDENED NEEDLE ROLLER(S) - 440C STAINLESS STEEL, HEAT TREATED WASHER - 440C STAINLESS STEEL, HEAT TREATED ECCENTRIC SLEEVE - 300 SERIES STAINLESS STEEL SEAL(S) - SYNTHETIC