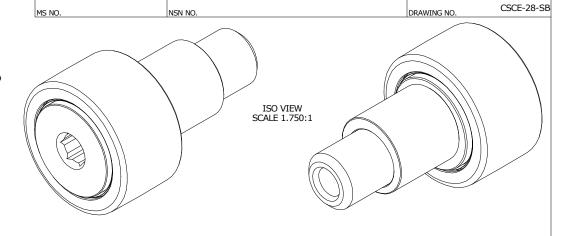

## MATERIAL NOTES:

OUTER RING - 440C STAINLESS STEEL, HEAT TREATED STUD - 440C STAINLESS STEEL, ZONE HARDENED NEEDLE ROLLER(S) - 440C STAINLESS STEEL, HEAT TREATED WASHER - 440C STAINLESS STEEL, HEAT TREATED ECCENTRIC SLEEVE - 300 SERIES STAINLESS STEEL SEAL(S) - SYNTHETIC