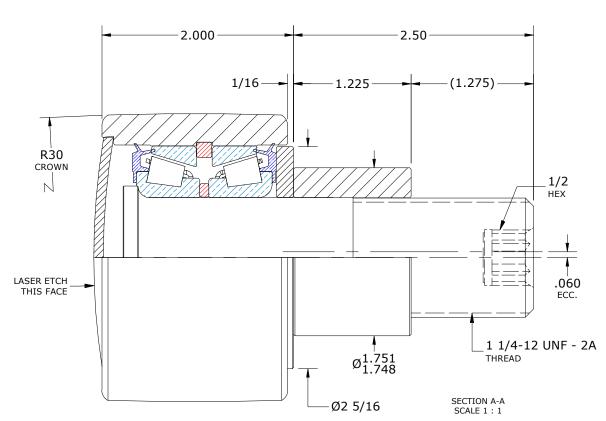

CPHRE-300-A

DRAWING NO.

GREASE (UNLESS OTHERWISE SPECIFIED).

\*\*TORQUE SPECIFICATION IS BASED ON LUBRICATED THREADS, IF USING DRY THREADS DOUBLE TORQUE VALUE

| OUTER ROLLER HOUSING - BEARING STEEL, HEAT TREATED |
|----------------------------------------------------|
| STUD - STEEL                                       |
| TAPERED SET - LM67000LA-902A2                      |
| WASHER - STEEL                                     |
| END CAP - STEEL                                    |

| END CAP - STEEL          |  |  |  |  |  |  |  |  |  |
|--------------------------|--|--|--|--|--|--|--|--|--|
| ECCENTRIC SLEEVE - STEEL |  |  |  |  |  |  |  |  |  |

MATERIAL NOTES:

|  | CUSTOMER PART#                                        | XX = ± .01<br>XXX = ± .005<br>XXXX = ± .0005<br>ANGLES = ± 2'<br>INCH [METRIC]<br>FRACTION = ± 1/64 | CARTER MANUFACTURING IS<br>NOT RESPONSIBLE FOR<br>TYPOGRAPHICAL ERRORS |           | CARTER MANUFACTURING CO., INC. GRAND HAVEN, MICHIGAN 49417 |           |            |                          |
|--|-------------------------------------------------------|-----------------------------------------------------------------------------------------------------|------------------------------------------------------------------------|-----------|------------------------------------------------------------|-----------|------------|--------------------------|
|  |                                                       |                                                                                                     | REVISION                                                               |           | PART NAME: ASSEMBLY                                        |           | PRODUCT TY | PRODUCT TYPE: Hi-Roller™ |
|  | <u>E</u> NGINEERING <u>C</u> HANGE <u>O</u> RDER NOTE |                                                                                                     | D                                                                      | AUTHOR BY | DRAWN BY                                                   | CHK'D BY  | SALES      | MATERIAL                 |
|  |                                                       |                                                                                                     | В                                                                      | HG        | SGW                                                        | MD        | NC         | NOTED                    |
|  |                                                       |                                                                                                     | REVISON BY                                                             | DATE      | DATE                                                       | DATE      | DATE       | SHEET                    |
|  |                                                       |                                                                                                     | SGW                                                                    | 5/11/2022 | 7/28/2017                                                  | 5/11/2022 | 5/11/2022  | 1 OF 2                   |