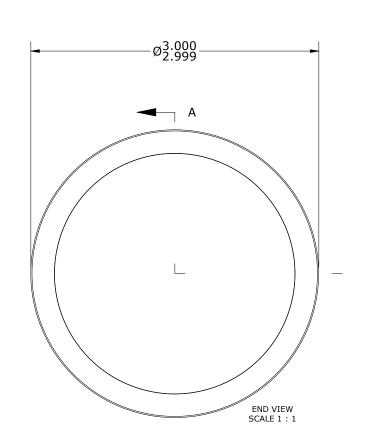

CPHRE-300-A

DRAWING NO.



GREASE (UNLESS OTHERWISE SPECIFIED).



\*\*TORQUE SPECIFICATION IS BASED ON LUBRICATED THREADS, IF USING DRY THREADS DOUBLE TORQUE VALUE

| OUTER ROLLER HOUSING - BEARING STEEL, HEAT TREATED |
|----------------------------------------------------|
| STUD - STEEL                                       |
| TAPERED SET - LM67000LA-902A2                      |
| WASHER - STEEL                                     |
| END CAP - STEEL                                    |

| END CAP - STEEL          |  |  |  |  |  |  |  |  |  |
|--------------------------|--|--|--|--|--|--|--|--|--|
| ECCENTRIC SLEEVE - STEEL |  |  |  |  |  |  |  |  |  |

MATERIAL NOTES:

|  | CUSTOMER PART#                                        | XX = ± .01<br>XXX = ± .005<br>XXXX = ± .0005<br>ANGLES = ± 2'<br>INCH [METRIC]<br