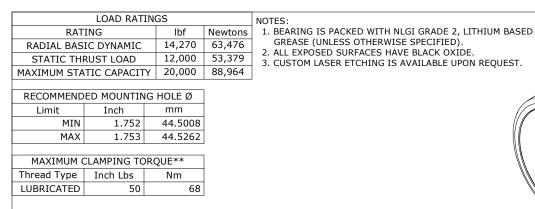

CPHRE-300-A

DRAWING NO.

GREASE (UNLESS OTHERWISE SPECIFIED).

\*\*TORQUE SPECIFICATION IS BASED ON LUBRICATED THREADS, IF USING DRY THREADS DOUBLE TORQUE VALUE

| OUTER ROLLER HOUSING - BEARING STEEL, HEAT TREATED |
|----------------------------------------------------|
| STUD - STEEL                                       |
| TAPERED SET - LM67000LA-902A2                      |
| WASHER - STEEL                                     |
| END CAP - STEEL                                    |

| END CAP - STEEL          |  |  |  |  |  |  |  |  |  |
|--------------------------|--|--|--|--|--|--|--|--|--|
| ECCENTRIC SLEEVE - STEEL |  |  |  |  |  |  |  |  |  |

MATERIAL NOTES:

|  | CUSTOMER PART#                                        | XX = ± .01<br>XXX = ± .005<br>XXXX = ± .0005<br>ANGLES = ± 2'<br>INCH [METRIC]<br>FRACTION = ± 1/64 | CARTER MANUFACTURING IS<br>NOT RESPONSIBLE FOR<br>TYPOGRAPHICAL ERRORS |           | CARTER MANUFACTURING CO., INC. GRAND HAVEN, MICHIGAN 49417 |           |            |                          |
|--|-------------------------------------------------------|-----------------------------------------------------------------------------------------------------|------------------------------------------------------------------------|-----------|------------------------------------------------------------|-----------|------------|--------------------------|
|  |                                                       |                                                                                                     | REVISION                                                               |           | PART NAME: ASSEMBLY                                        |           | PRODUCT TY | PRODUCT TYPE: Hi-Roller™ |
|  | <u>E</u> NGINEERING <u>C</u> HANGE <u>O</u> RDER NOTE |                                                                                                     | D                                                                      | AUTHOR BY | DRAWN BY                                                   | CHK'D BY  | SALES      | MATERIAL                 |
|  |                                                       |                                                                                                     | В                                                                      | HG        | SGW                                                        | MD        | NC         | NOTED                    |
|  |                                                       |                                                                                                     | REVISON BY                                                             | DATE      | DATE                                                       | DATE      | DATE       | SHEET                    |
|  |                                                       |                                                                                                     | SGW                                                                    | 5/11/2022 | 7/28/2017                                                  | 5/11/2022 | 5/11/2022  | 1 OF 2                   |