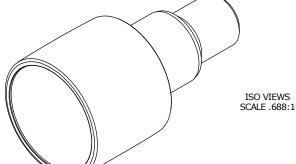

LOAD RATINGS
RATING Lbs
RADIAL BASIC DYNAMIC 3,890
DSYNAMMICTHRRUSSTILOAD 1,800
MAXIMUM STATIC CAPACITY 2,600

SIGNED

NOTES:

1. BALL BEARINGS COME PRE-PACKED WITH GREASE

APPROVED

REJECTED 🗌

1. BALL BEARINGS COME FRE-FACKED WITH GREASE
2. STUD & END CAP HAVE BLACK OXIDE ON ALL EXPOSED
SURFACES

## MATERIAL NOTES:

OUTER - BEARING STEEL, HEAT TREATED STUD - COLD ROLLED STEEL BEARING ASSM.- 6203.2RS QTY [2] SNAP RINGS - SPRING STEEL END CAP - COLD ROLLED STEEL

| CUSTOMER PART#                                        | $\begin{array}{c} \text{XX} = \pm .01 \\ \text{XXX} = \pm .005 \\ \text{XXXX} = \pm .0005 \\ \text{ANGLES} = \pm 1' \\ \text{INCH [METRIC]} \\ \text{FRACTION} = \pm 1/32 \end{array}$ | CARTER MANUFACTURING IS<br>NOT RESPONSIBLE FOR<br>TYPOGRAPHICAL ERRORS |           | CARTER MANUFACTURING CO., INC. GRAND HAVEN, MICHIGAN 49417 |           |           |          |
|-------------------------------------------------------|----------------------------------------------------------------------------------------------------------------------------------------------------------------------------------------|------------------------------------------------------------------------|-----------|------------------------------------------------------------|-----------|-----------|----------|
|                                                       |                                                                                                                                                                                        | REVISION                                                               |           | PART NAME: ASSEMBLY                                        |           |           |          |
| <u>E</u> NGINEERING <u>C</u> HANGE <u>O</u> RDER NOTE |                                                                                                                                                                                        | Λ                                                                      | AUTHOR BY | DRAWN BY                                                   | CHK'D BY  | SALES     | MATERIAL |
|                                                       |                                                                                                                                                                                        | A                                                                      | HG        | SGW                                                        | MD        | KR        | NOTED    |
|                                                       |                                                                                                                                                                                        | REVISON BY                                                             | DATE      | DATE                                                       | DATE      | DATE      | SHEET    |
|                                                       |                                                                                                                                                                                        | SGW                                                                    | 10/3/2014 | 10/3/2014                                                  | 10/7/2014 | 10/3/2014 | 1 OF 2   |