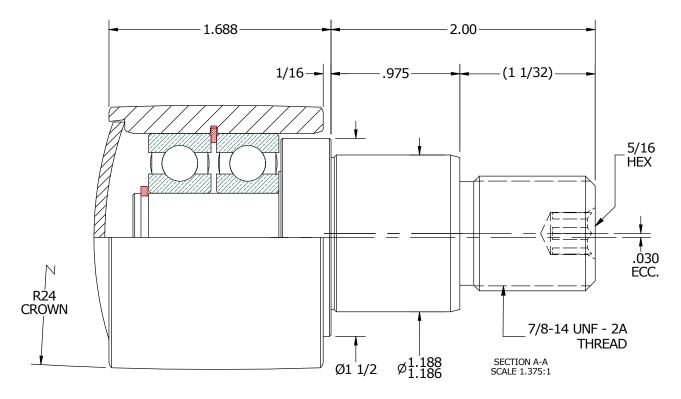

LOAD RATINGS
RATING Lbs
RADIAL BASIC DYNAMIC 3,890
DSYNAMMICTHRRUSSTILOAD 1,800
MAXIMUM STATIC CAPACITY 2,600

SIGNED

NOTES:

1. BALL BEARINGS COME PRE-PACKED WITH GREASE

APPROVED

REJECTED 🗌

1. BALL BEARINGS COME FRE-FACKED WITH GREASE
2. STUD & END CAP HAVE BLACK OXIDE ON ALL EXPOSED
SURFACES

## MATERIAL NOTES:

OUTER - BEARING STEEL, HEAT TREATED STUD - COLD ROLLED STEEL BEARING ASSM.- 6203.2RS QTY [2] SNAP RINGS - SPRING STEEL END CAP - COLD ROLLED STEEL

| CUSTOMER PART#                                        | $\begin{array}{c} \text{XX} = \pm .01 \\ \text{XXX} = \pm .005 \\ \text{XXXX} = \pm .0005 \\ \text{ANGLES} = \pm 1' \\ \text{INCH [METRIC]} \\ \text{FRACTION} = \pm 1/32 \end{array}$ | CARTER MANUFACTURING IS<br>NOT RESPONSIBLE FOR<br>TYPOGRAPHICAL ERRORS |           | CARTER MANUFACTURING CO., INC. GRAND HAVEN, MICHIGAN 49417 |           |           |          |
|-------------------------------------------------------|----------------------------------------------------------------------------------------------------------------------------------------------------------------------------------------|------------------------------------------------------------------------|-----------|------------------------------------------------------------|-----------|-----------|----------|
|                                                       |                                                                                                                                                                                        | REVISION                                                               |           | PART NAME: ASSEMBLY                                        |           |           |          |
| <u>E</u> NGINEERING <u>C</u> HANGE <u>O</u> RDER NOTE |                                                                                                                                                                                        | Λ                                                                      | AUTHOR BY | DRAWN BY                                                   | CHK'D BY  | SALES     | MATERIAL |
|                                                       |                                                                                                                                                                                        | A                                                                      | HG        | SGW                                                        | MD        | KR        | NOTED    |
|                                                       |                                                                                                                                                                                        | REVISON BY                                                             | DATE      | DATE                                                       | DATE      | DATE      | SHEET    |
|                                                       |                                                                                                                                                                                        | SGW                                                                    | 10/3/2014 | 10/3/2014                                                  | 10/7/2014 | 10/3/2014 | 1 OF 2   |