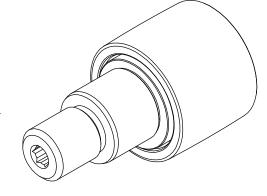

## MATERIAL NOTES:

OUTER - BEARING STEEL, HEAT TREATED STUD - COLD ROLLED STEEL BEARING ASSM.- 6203.2RS QTY [2] SNAP RINGS - SPRING STEEL END CAP - COLD ROLLED STEEL

| CUSTOMER PART#                                        | $\begin{array}{c} \text{XX} = \pm .01 \\ \text{XXX} = \pm .005 \\ \text{XXXX} = \pm .0005 \\ \text{ANGLES} = \pm 1' \\ \text{INCH [METRIC]} \\ \text{FRACTION} = \pm 1/32 \end{array}$ | CARTER MANUFACTURING IS<br>NOT RESPONSIBLE FOR<br>TYPOGRAPHICAL ERRORS |           | CARTER MANUFACTURING CO., INC. GRAND HAVEN, MICHIGAN 49417 |           |           |          |
|-------------------------------------------------------|----------------------------------------------------------------------------------------------------------------------------------------------------------------------------------------|------------------------------------------------------------------------|-----------|------------------------------------------------------------|-----------|-----------|----------|
|                                                       |                                                                                                                                                                                        | REVISION                                                               |           | PART NAME: ASSEMBLY                                        |           |           |          |
| <u>E</u> NGINEERING <u>C</u> HANGE <u>O</u> RDER NOTE |                                                                                                                                                                                        | Λ                                                                      | AUTHOR BY | DRAWN BY                                                   | CHK'D BY  | SALES     | MATERIAL |
|                                                       |                                                                                                                                                                                        | A                                                                      | HG        | SGW                                                        | MD        | KR        | NOTED    |
|                                                       |                                                                                                                                                                                        | REVISON BY                                                             | DATE      | DATE                                                       | DATE      | DATE      | SHEET    |
|                                                       |                                                                                                                                                                                        | SGW                                                                    | 10/3/2014 | 10/3/2014                                                  | 10/7/2014 | 10/3/2014 | 1 OF 2   |