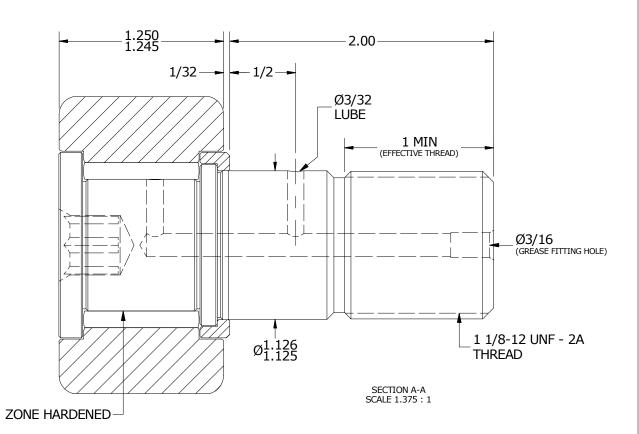

| MAXIMUM CLAMPING TORQUE |          |     |  |  |
|-------------------------|----------|-----|--|--|
| Thread Type             | Inch Lbs | Nm  |  |  |
| DRY                     | 2,800    | 316 |  |  |
| LUBRICATED              | 1,400    | 158 |  |  |

NOTES: 1. BEARING IS PACKED WITH NLGI GRADE 2, LITHIUM BASED GREASE (UNLESS OTHERWISE SPECIFIED) 2. ALL EXPOSED STEEL SURFACES HAVE BLACK OXIDE 3. LIMITING SPEED: 3. LIMITING SPEED:

A. GREASE = 1,400 RPM

| MATERIAL NOTES:                                                                                                                   | CUSTOMER PART# | XXX = ± .005<br>XXX = ± .0005<br>ANGLES = ± 1'<br>XXX = ± .0005<br>ANGLES = ± 1'<br>XXX = ± .0005<br>ANGLES = ± 1'<br>XXX = ± .0005<br>ANGLES = ± 1' |            | NOT RESPONSIBLE FOR |                       | TURING CO | ., INC.    |                   |  |
|-----------------------------------------------------------------------------------------------------------------------------------|----------------|------------------------------------------------------------------------------------------------------------------------------------------------------|------------|---------------------|-----------------------|-----------|------------|-------------------|--|
| OUTER RING - BEARING STEEL, HEAT TREATED<br>STUD - BEARING STEEL, ZONE HARDENED<br>NEEDLE ROLLER(S) - BEARING STEEL, HEAT TREATED |                | INCH [METRIC]<br>FRACTION = $\pm 1/32$                                                                                                               | REVI       | SION                | N PART NAME: ASSEMBLY |           | PRODUCT TY | PRODUCT TYPE: CNB |  |
|                                                                                                                                   | ENGINEERING CH | ENGINEERING CHANGE ORDER NOTE                                                                                                                        | - D        | AUTHOR BY           | DRAWN BY              | CHK'D BY  | SALES      | MATERIAL          |  |
| WASHER - BEARING STEEL, HEAT TREATED                                                                                              |                |                                                                                                                                                      | D          | HG                  | JAF                   | MD        | KR         | NOTED             |  |
|                                                                                                                                   |                |                                                                                                                                                      | REVISON BY | DATE                | DATE                  | DATE      | DATE       | SHEET             |  |
|                                                                                                                                   |                |                                                                                                                                                      | SGW        | 7/27/2018           | 7/12/2006             | 7/27/2018 | 7/26/2018  | 1 OF 2            |  |