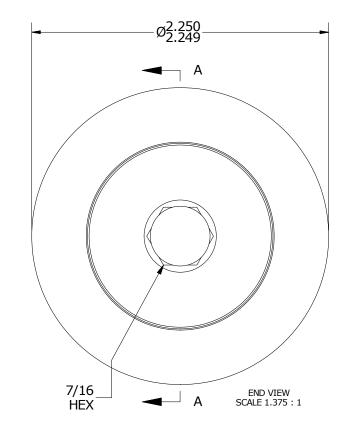

| RECOMMENDED MOUNTING HOLE Ø |        |         |  |
|-----------------------------|--------|---------|--|
| Limit                       | Inch   | mm      |  |
| MIN                         | 1.1250 | 28.5750 |  |
| MAX                         | 1.1255 | 28.5877 |  |