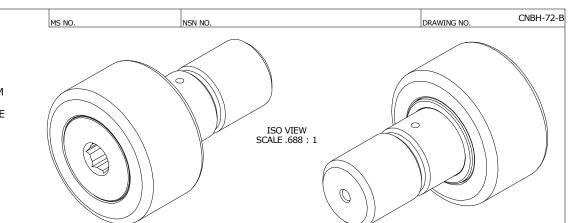

| MATERIAL NOTES:                                                                                                                   | CUSTOMER PART# | XXX = ± .005<br>XXX = ± .0005<br>ANGLES = ± 1'<br>XXX = ± .0005<br>ANGLES = ± 1'<br>XXX = ± .0005<br>ANGLES = ± 1'<br>XXX = ± .0005<br>ANGLES = ± 1' |            | NOT RESPONSIBLE FOR |                       | TURING CO | ., INC.    |                   |  |
|-----------------------------------------------------------------------------------------------------------------------------------|----------------|------------------------------------------------------------------------------------------------------------------------------------------------------|------------|---------------------|-----------------------|-----------|------------|-------------------|--|
| OUTER RING - BEARING STEEL, HEAT TREATED<br>STUD - BEARING STEEL, ZONE HARDENED<br>NEEDLE ROLLER(S) - BEARING STEEL, HEAT TREATED |                | INCH [METRIC]<br>FRACTION = $\pm 1/32$                                                                                                               | REVI       | SION                | N PART NAME: ASSEMBLY |           | PRODUCT TY | PRODUCT TYPE: CNB |  |
|                                                                                                                                   | ENGINEERING CH | ENGINEERING CHANGE ORDER NOTE                                                                                                                        | - D        | AUTHOR BY           | DRAWN BY              | CHK'D BY  | SALES      | MATERIAL          |  |
| WASHER - BEARING STEEL, HEAT TREATED                                                                                              |                |                                                                                                                                                      | D          | HG                  | JAF                   | MD        | KR         | NOTED             |  |
|                                                                                                                                   |                |                                                                                                                                                      | REVISON BY | DATE                | DATE                  | DATE      | DATE       | SHEET             |  |
|                                                                                                                                   |                |                                                                                                                                                      | SGW        | 7/27/2018           | 7/12/2006             | 7/27/2018 | 7/26/2018  | 1 OF 2            |  |