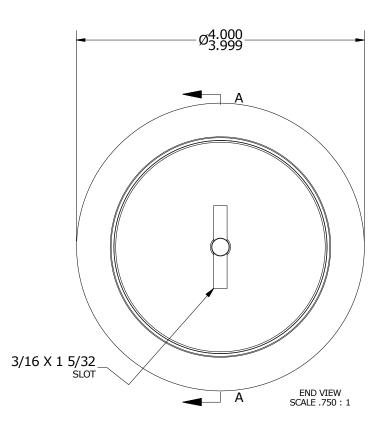

| RECOMMEND | RECOMMENDED MOUNTING HOLE Ø |         |  |  |  |  |
|-----------|-----------------------------|---------|--|--|--|--|
| Limit     | Inch                        | mm      |  |  |  |  |
| MIN       | 2.0000                      | 50.8000 |  |  |  |  |
| MAX       | 2.0005                      | 50.8127 |  |  |  |  |