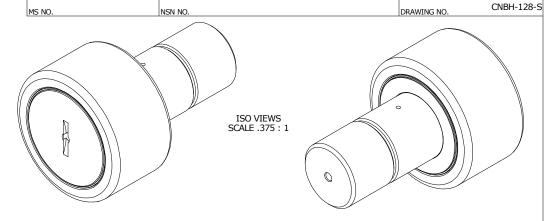

## NOTES:

BEARING IS PACKED WITH NLGI GRADE 2, LITHIUM BASED GREASE (UNLESS OTHERWISE SPECIFIED)
 ALL EXPOSED SURFACES HAVE BLACK OXIDE

CLICTOMED DADT#

- 3. LIMITING SPEED:
- A. GREASE = 700

## MATERIAL NOTES:

OUTER RING - BEARING STEEL, HEAT TREATED STUD - BEARING STEEL, ZONE HARDENED NEEDLE ROLLER(S) - BEARING STEEL, HEAT TREATED
WASHER - BEARING STEEL, HEAT TREATED SEAL(S) - SYNTHETIC

| CUSTOMER PART#  | XX = ± .01<br>XXX = ± .005<br>XXXX = ± .0005<br>ANGLES = ± 1 | NOT RESPO  | NSIBLE FOR<br>CAL ERRORS | CARTE               | GRAND HAVEN, N |            | )., INC.          |  |
|-----------------|--------------------------------------------------------------|------------|--------------------------|---------------------|----------------|------------|-------------------|--|
|                 | INCH [METRIC]<br>FRACTION = ± 1/32                           | REVISION   |                          | PART NAME: ASSEMBLY |                | PRODUCT TY | PRODUCT TYPE: CNB |  |
| ENGINEERING CHA | ANGE <u>O</u> RDER NOTE                                      | D          | AUTHOR BY                | DRAWN BY            | CHK'D BY       | SALES      | MATERIAL          |  |
|                 |                                                              | Б          | DB                       | GJP                 | MD             | KPR        | NOTED             |  |
|                 |                                                              | REVISON BY | DATE                     | DATE                | DATE           | DATE       | SHEET             |  |
|                 |                                                              | SGW        | 3/9/2010                 | 8/15/2000           | 3/9/2010       | 10/5/2000  | 1 OF 2            |  |