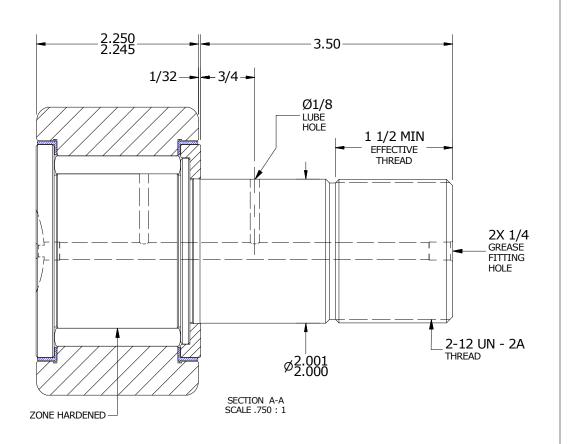

## MATERIAL NOTES:

OUTER RING - BEARING STEEL, HEAT TREATED STUD - BEARING STEEL, ZONE HARDENED NEEDLE ROLLER(S) - BEARING STEEL, HEAT TREATED
WASHER - BEARING STEEL, HEAT TREATED SEAL(S) - SYNTHETIC

| CUSTOMER PART#  | XX = ± .01<br>XXX = ± .005<br>XXXX = ± .0005<br>ANGLES = ± 1 | NOT RESPO  | NSIBLE FOR<br>CAL ERRORS | CARTE               | GRAND HAVEN, N |            | )., INC.          |  |
|-----------------|--------------------------------------------------------------|------------|--------------------------|---------------------|----------------|------------|-------------------|--|
|                 | INCH [METRIC]<br>FRACTION = ± 1/32                           | REVISION   |                          | PART NAME: ASSEMBLY |                | PRODUCT TY | PRODUCT TYPE: CNB |  |
| ENGINEERING CHA | ANGE <u>O</u> RDER NOTE                                      | D          | AUTHOR BY                | DRAWN BY            | CHK'D BY       | SALES      | MATERIAL          |  |
|                 |                                                              | Б          | DB                       | GJP                 | MD             | KPR        | NOTED             |  |
|                 |                                                              | REVISON BY | DATE                     | DATE                | DATE           | DATE       | SHEET             |  |
|                 |                                                              | SGW        | 3/9/2010                 | 8/15/2000           | 3/9/2010       | 10/5/2000  | 1 OF 2            |  |