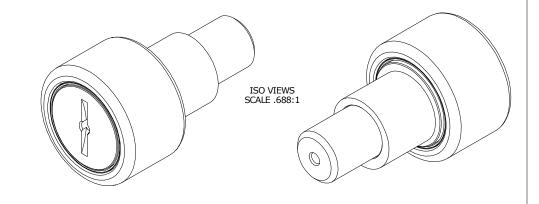

Ø |       |         |  |  |  |
|-----------------------------|-------|---------|--|--|--|
| Limit                       | Inch  | mm      |  |  |  |
| MIN                         | 1.189 | 30.2006 |  |  |  |
| MAX                         | 1.191 | 30.2514 |  |  |  |

| MAXIMUM CLAMPING TORQUE |          |       |  |  |  |
|-------------------------|----------|-------|--|--|--|
| Thread Type             | Inch Lbs | Nm    |  |  |  |
| DRY                     | 1500     | 169.5 |  |  |  |
| LUBRICATED              | 750      | 84.7  |  |  |  |
|                         |          |       |  |  |  |

## NOTES:

1. BEARING IS PACKED WITH NLGI GRADE 2, LITHIUM BASED GREASE (UNLESS OTHERWISE SPECIFIED)

2. ALL EXPOSED SURFACES HAVE BLACK OXIDE

3. LIMITING SPEED:

A. GREASE = 1,400 RPM

MS NO.



NSN NO.

CNBE-64-S

DRAWING NO.





## MATERIAL NOTES:

OUTER RING - BEARING STEEL, HEAT TREATED STUD - BEARING STEEL, ZONE HARDENED NEEDLE ROLLER(S) - BEARING STEEL, HEAT TREATED
WASHER - BEARING STEEL, HEAT TREATED
ECCENTRIC SLEEVE - COLD ROLLED STEEL
SEAL(S) - SYNTHETIC

| CUSTOMER PART#                     | $XXX = \pm .005$ $XXXX = \pm .0005$ $ANGLES = \pm 1$ | CARTER MANUFACTURING IS<br>NOT RESPONSIBLE FOR<br>TYPOGRAPHICAL ERRORS |           | CARTER MANUFACTURING CO., INC. GRAND HAVEN, MICHIGAN 49417 |           |            |                   |  |
|------------------------------------|------------------------------------------------------|------------------------------------------------------------------------|-----------|--------------------------------------------------------