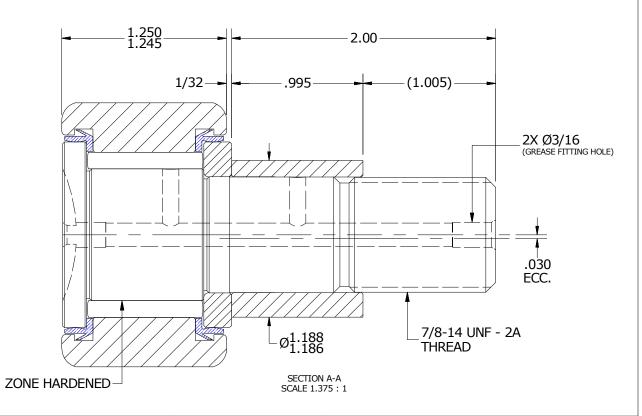

## MATERIAL NOTES:

OUTER RING - BEARING STEEL, HEAT TREATED STUD - BEARING STEEL, ZONE HARDENED NEEDLE ROLLER(S) - BEARING STEEL, HEAT TREATED
WASHER - BEARING STEEL, HEAT TREATED
ECCENTRIC SLEEVE - COLD ROLLED STEEL
SEAL(S) - SYNTHETIC

| MAXIMUM CLAMPING TORQUE |          |       |  |  |  |
|-------------------------|----------|-------|--|--|--|
| Thread Type             | Inch Lbs | Nm    |  |  |  |
| DRY                     | 1500     | 169.5 |  |  |  |
| LUBRICATED              | 750      | 84.7  |  |  |  |
|                         |          |       |  |  |  |