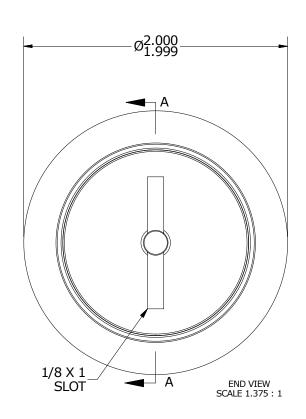

| RECOMMENDED MOUNTING HOLE Ø |       |         |  |  |  |
|-----------------------------|-------|---------|--|--|--|
| Limit                       | Inch  | mm      |  |  |  |
| MIN                         | 1.189 | 30.2006 |  |  |  |
| MAX                         | 1.191 | 30.2514 |  |  |  |