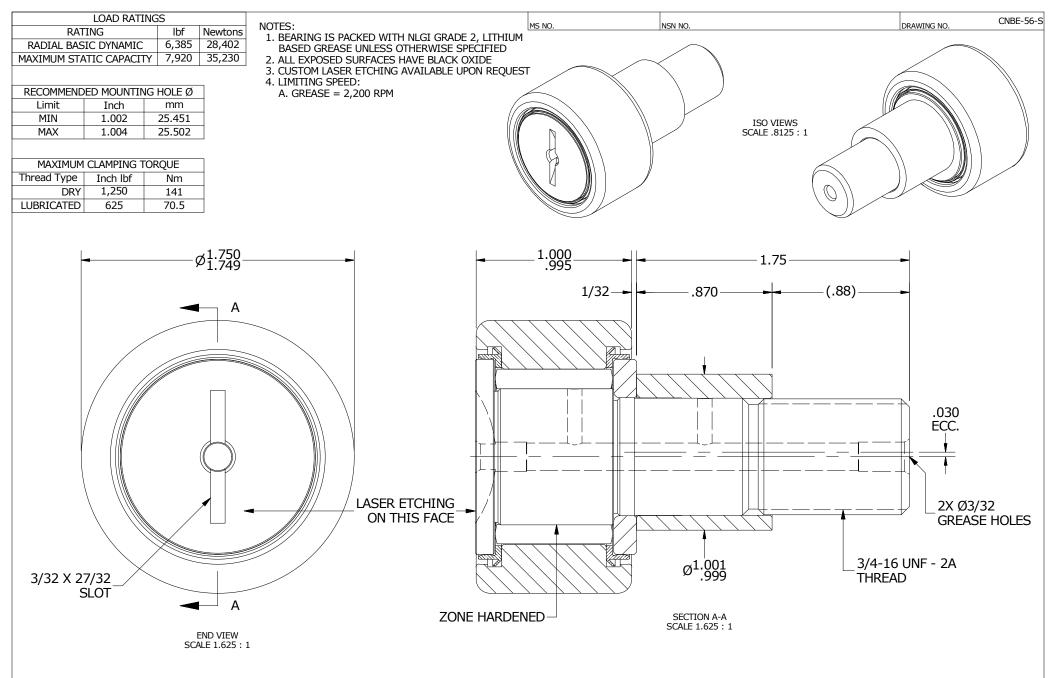

## MATERIAL NOTES:

OUTER RING - BEARING STEEL, HEAT TREATED STUD - BEARING STEEL, ZONE HARDENED NEEDLE ROLLERS - BEARING STEEL, HEAT TREATED WASHER - BEARING STEEL, HEAT TREATED ECCENTRIC SLEEVE - STEEL SEALS - SYNTHETIC