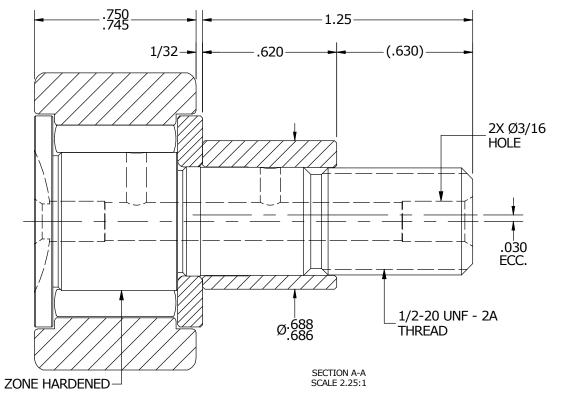

## MATERIAL NOTES:

OUTER RING - BEARING STEEL, HEAT TREATED STUD - BEARING STEEL, ZONE HARDENED NEEDLE ROLLER - BEARING STEEL, HEAT TREATED WASHER - BEARING STEEL, HEAT TREATED\* ECCENTRIC SLEEVE - COLD ROLLED STELL

| *(MAY BE CONSTRUCTED FROM COLD ROLLED STEEL DEPENDING ON MATERIAL AVAILAB | BILITY |
|---------------------------------------------------------------------------|--------|

| CUSTOMER PART#                                        | NOT RESPO                          | FACTURING IS<br>NSIBLE FOR<br>CAL ERRORS | CARTER MANUFACTURING CO., IN GRAND HAVEN, MICHIGAN 49417 |                     |          | )., INC. |         |
|-------------------------------------------------------|------------------------------------|------------------------------------------|----------------------------------------------------------|---------------------|----------|----------|---------|
|                                                       | INCH [METRIC]<br>FRACTION = ± 1/32 | REVISION                                 |                                                          | PART NAME: ASSEMBLY |          |          |         |
| <u>E</u> NGINEERING <u>C</u> HANGE <u>O</u> RDER NOTE |                                    |                                          | AUTHOR BY                                                | DRAWN BY            | CHK'D BY | SALES    | MATERIA |
|                                                       |                                    | В                                        | HG                                                       | JAF                 | MD       | KR       | NOTED   |
|                                                       |                                    | REVISON BY                               | DATE                                                     | DATE                | DATE     | DATE     | SHEET   |