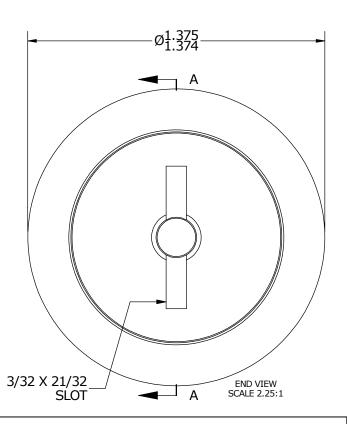

## NOTES:

- 1. BEARING IS PACKED WITH NLGI GRADE 2, LITHIUM BASED GREASE (UNLESS OTHERWISE SPECIFIED)
- 2. ALL EXPOSED STEEL SURFACES HAVE BLACK OXIDE
- 3. LIMITING SPEED:

A. GREASE = 3,100 RPM

MATERIAL NOTED