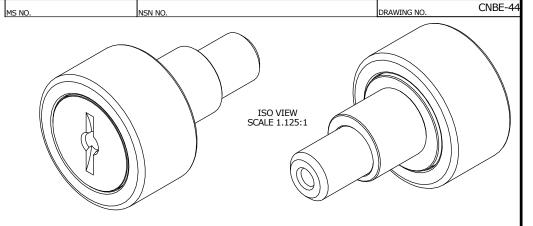

|
| MAXIMUM STATIC CAPACITY | 4,250 | 18,904  |  |  |

| RECOMMENDED MOUNTING HOLE Ø |      |        |  |  |
|-----------------------------|------|--------|--|--|
| Limit                       | Inch | mm     |  |  |
| MIN                         | .689 | 17.501 |  |  |
| MAX                         | .691 | 17.551 |  |  |

| MAXIMUM CLAMPING TORQUE |               |    |  |  |
|-------------------------|---------------|----|--|--|
| Thread Type             | Type Inch Lbs |    |  |  |
| DRY                     | 350           | 40 |  |  |
| LUBRICATED              | 175           | 20 |  |  |

## NOTES:

- 1. BEARING IS PACKED WITH NLGI GRADE 2, LITHIUM BASED GREASE (UNLESS OTHERWISE SPECIFIED)
- 2. ALL EXPOSED STEEL SURFACES HAVE BLACK OXIDE
- 3. LIMITING SPEED:

A. GREASE = 3,100 RPM







MATERIAL NOTED

SHEET

1 OF 2

## MATERIAL NOTES:

OUTER RING - BEARING STEEL, HEAT TREATED STUD - BEARING STEEL, ZONE HARDENED NEEDLE ROLLER - BEARING STEEL, HEAT TREATED WASHER - BEARING STEEL, HEAT TREATED\* ECCENTRIC SLEEVE - COLD ROLLED STELL

| *(MAY BE CONSTRUCTED FROM COLD ROLLED STEEL DEPENDING ON MATERIAL AVAILAB | BILITY |
|---------------------------------------------------------------------------|--------|

| CUSTOMER PART#                                        | NOT RESPO                          | FACTURING IS<br>NSIBLE FOR<br>CAL ERRORS | CARTER MANUFACTURING CO., IN GRAND HAVEN, MICHIGAN 49417 |                     |          | )., INC. |         |
|-------------------------------------------------------|------------------------------------|-------------------------