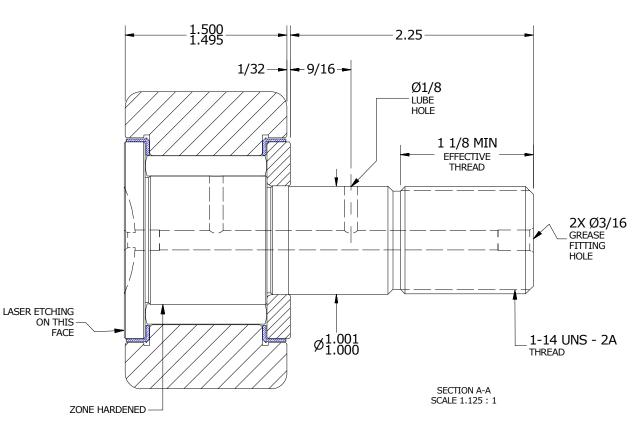

|                             | LOAD RATING | GS               | NOTES:                                                                     |                         |
|-----------------------------|-------------|------------------|----------------------------------------------------------------------------|-------------------------|
| RAT.                        | lbf         | Newtons          | 1. BEARING IS PACKED WITH NLGI GRADE 2,                                    |                         |
| RADIAL BAS                  | 11,720      | 52,133           | BASED GREASE (UNLESS OTHERWISE SPEC                                        |                         |
| MAXIMUM STA                 | 16,450      | 73,173           | ALL EXPOSED STEEL SURFACES HAVE BLAC     CUSTOM LASER ETCHING UPON REQUEST |                         |
|                             |             |                  |                                                                            | 4. LIMITING SPEED:      |
| RECOMMENDED MOUNTING HOLE Ø |             |                  |                                                                            | A. $GREASE = 1,050 RPM$ |
| Limit                       | Inch        | mm               |                                                                            |                         |
| MIN                         | 1.0000      | 25.4000          |                                                                            |                         |
| MAX                         | 1.0005      | 25.4127          | '                                                                          |                         |
|                             |             |                  |                                                                            |                         |
| MAXIMUM                     | CLAMPING TO | RQUE             |                                                                            |                         |
| Thread Type                 | Inch lbf    | Nm               |                                                                            |                         |
| DRY                         | 2,250       | 254              |                                                                            |                         |
| LUBRICATED                  | 1,125       | 127              |                                                                            |                         |
|                             |             |                  |                                                                            |                         |
|                             |             |                  |                                                                            |                         |
| -                           |             | — ø <del>2</del> | .750                                                                       |                         |
|                             |             | , 2              | /43                                                                        |                         |
|                             |             |                  | ^                                                                          |                         |

MATERIAL NOTES: OUTER RING - BEARING STEEL, HEAT TREATED STUD - BEARING STEEL, ZONE HARDENED NEEDLE ROLLER(S) - BEARING STEEL, HEAT TREATED WASHER - BEARING STEEL, HEAT TREATED SEAL(S) - SYNTHETIC

**END VIEW** 

SCALE 1.125:1

1/8 X 1 SLOT

| CUSTOMER PART#                | XX = ± .01<br>  XXX = ± .005<br>  XXXX = ± .0005<br>  XXXX = ± .0005<br>  ANGLES = ± 1<br>  INCH [METRIC]<br>  FRACTION = ± 1/32 | CARTER MANUFACTURING IS<br>NOT RESPONSIBLE FOR<br>TYPOGRAPHICAL ERRORS |           | CARTER MANUFACTURING CO., INC. GRAND HAVEN, MICHIGAN 49417 |           |                   |          |
|-------------------------------|----------------------------------------------------------------------------------------------------------------------------------|------------------------------------------------------------------------|-----------|------------------------------------------------------------|-----------|-------------------|----------|
|                               |                                                                                                                                  | REVISION                                                               |           | PART NAME: ASSEMBLY                                        |           | PRODUCT TYPE: CNB |          |
| ENGINEERING CHANGE ORDER NOTE |                                                                                                                                  | . ^                                                                    | AUTHOR BY | DRAWN BY                                                   | CHK'D BY  | SALES             | MATERIAL |
|                               |                                                                                                                                  | A                                                                      | JGV       | EMD                                                        | JGV       | KR                | NOTED    |
|                               |                                                                                                                                  | REVISON BY                                                             | DATE      | DATE                                                       | DATE      | DATE              | SHEET    |
|                               |                                                                                                                                  | SGW                                                                    | 7/11/2006 | 7/11/2006                                                  | 7/11/2006 | 7/10/2006         | 1 OF 2   |