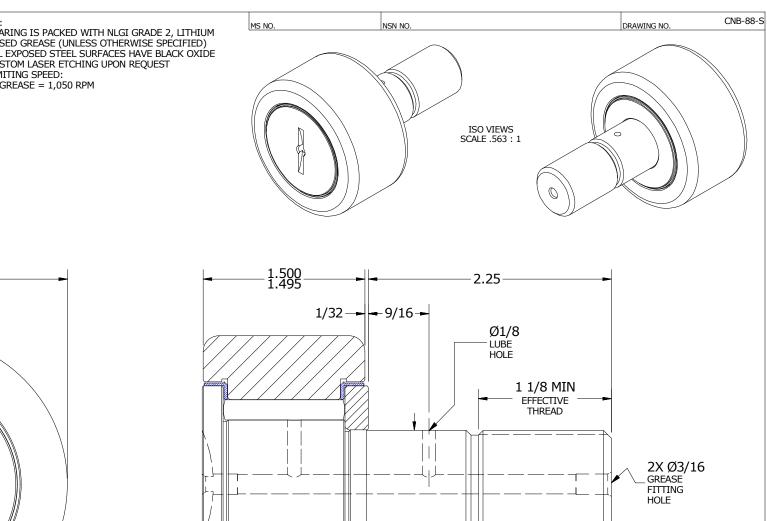

|                             | LOAD RATING | GS               | NOTES:                                                                     |                         |
|-----------------------------|-------------|------------------|----------------------------------------------------------------------------|-------------------------|
| RAT.                        | lbf         | Newtons          | 1. BEARING IS PACKED WITH NLGI GRADE 2,                                    |                         |
| RADIAL BAS                  | 11,720      | 52,133           | BASED GREASE (UNLESS OTHERWISE SPEC                                        |                         |
| MAXIMUM STA                 | 16,450      | 73,173           | ALL EXPOSED STEEL SURFACES HAVE BLAC     CUSTOM LASER ETCHING UPON REQUEST |                         |
|                             |             |                  |                                                                            | 4. LIMITING SPEED:      |
| RECOMMENDED MOUNTING HOLE Ø |             |                  |                                                                            | A. $GREASE = 1,050 RPM$ |
| Limit                       | Inch        | mm               |                                                                            |                         |
| MIN                         | 1.0000      | 25.4000          |                                                                            |                         |
| MAX                         | 1.0005      | 25.4127          | '                                                                          |                         |
|                             |             |                  |                                                                            |                         |
| MAXIMUM                     | CLAMPING TO | RQUE             |                                                                            |                         |
| Thread Type                 | Inch lbf    | Nm               |                                                                            |                         |
| DRY                         | 2,250       | 254              |                                                                            |                         |
| LUBRICATED                  | 1,125       | 127              |                                                                            |                         |
|                             |             |                  |                                                                            |                         |
|                             |             |                  |                                                                            |                         |
| -                           |             | — ø <del>2</del> | .750                                                                       |                         |
|                             |             | , 2              | /43                                                                        |                         |
|                             |             |                  | ^                                                                          |                         |

MATERIAL NOTES: OUTER RING - BEARING STEEL, HEAT TREATED STUD - BEARING STEEL, ZONE HARDENED NEEDLE ROLLER(S) - BEARING STEEL, HEAT TREATED WASHER - BEARING STEEL, HEAT TREATED SEAL(S) - SYNTHETIC

**END VIEW** 