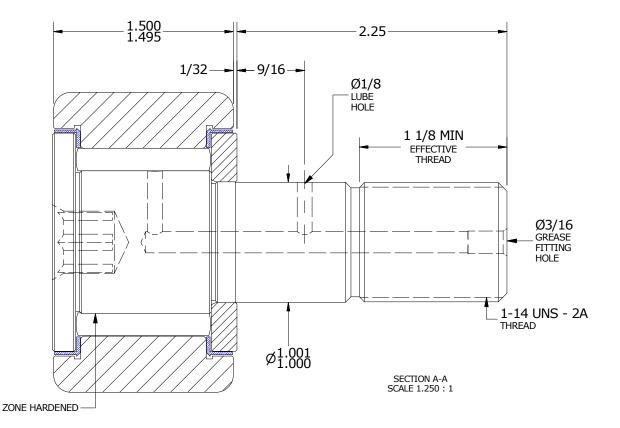

| MAXIMUM CLAMPING TORQUE |          |     |  |  |
|-------------------------|----------|-----|--|--|
| Thread Type             | Inch lbf | Nm  |  |  |
| DRY                     | 2,250    | 254 |  |  |
| LUBRICATED              | 1,125    | 127 |  |  |

## MATERIAL NOTES:

OUTER RING - BEARING STEEL, HEAT TREATED STUD - BEARING STEEL, ZONE HARDENED NEEDLE ROLLER(S) - BEARING STEEL, HEAT TREATED WASHER - BEARING STEEL, HEAT TREATED SEAL(S) - SYNTHETIC

| CUSTOMER PART#                                | XX = ± .01<br>XXX = ± .005<br>XXXX = ± .0005 | NOT RESPO  |                 | CARTER MANUFACTURING CO., INC. GRAND HAVEN, MICHIGAN 49417 |           |                   |                   |
|-----------------------------------------------|----------------------------------------------|------------|-----------------|------------------------------------------------------------|-----------|-------------------|-------------------|
| ANGLES = ± 1' INCH [METRIC] FRACTION = ± 1/32 | TYPOGRAPHICAL ERRORS REVISION                |            | , , ,           |                                                            |           | PRODUCT TYPE: CNB |                   |
| ENGINEERING CHA                               | ANGE ORDER NOTE                              | В          | AUTHOR BY<br>HG | DRAWN BY                                                   | CHK'D BY  | SALES<br>KR       | MATERIAL<br>NOTED |
|                                               |                                              | REVISON BY | DATE            | DATE                                                       | DATE      | DATE              | SHEET             |
|                                               |                                              | SGW        | 8/31/2018       | 11/15/1999                                                 | 8/31/2018 | 8/31/2018         | 1 OF 2            |