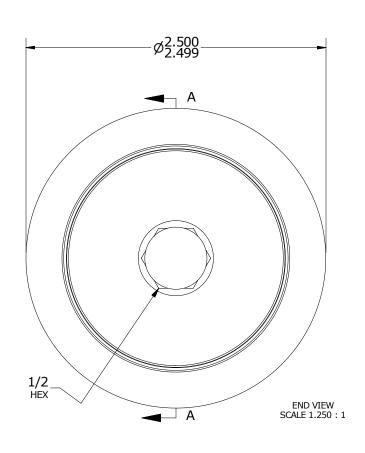

| RECOMMENDED MOUNTING HOLE Ø |        |         |  |  |  |
|-----------------------------|--------|---------|--|--|--|
| Limit                       | Inch   | mm      |  |  |  |
| MIN                         | 1.0000 | 25.4000 |  |  |  |
| MAX                         | 1.0005 | 25.4127 |  |  |  |