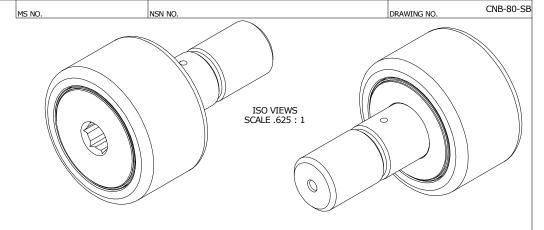

## NOTES:

- BEARING IS PACKED WITH NLGI GRADE 2, LITHIUM
   BASED GREASE (UNLESS OTHERWISE SPECIFIED)
   ALL EXPOSED SURFACES HAVE BLACK OXIDE
- 3. LIMITING SPEED:

A. GREASE = 1,050 RPM

## MATERIAL NOTES:

OUTER RING - BEARING STEEL, HEAT TREATED STUD - BEARING STEEL, ZONE HARDENED NEEDLE ROLLER(S) - BEARING STEEL, HEAT TREATED WASHER - BEARING STEEL, HEAT TREATED SEAL(S) - SYNTHETIC

| CUSTOMER PART#                                | XX = ± .01<br>XXX = ± .005<br>XXXX = ± .0005 | NOT RESPO  |                 | CARTER MANUFACTURING CO., INC. GRAND HAVEN, MICHIGAN 49417 |           |                   |                   |
|-----------------------------------------------|----------------------------------------------|------------|-----------------|------------------------------------------------------------|-----------|-------------------|-------------------|
| ANGLES = ± 1' INCH [METRIC] FRACTION = ± 1/32 | TYPOGRAPHICAL ERRORS REVISION                |            | , , ,           |                                                            |           | PRODUCT TYPE: CNB |                   |
| ENGINEERING CHA                               | ANGE ORDER NOTE                              | В          | AUTHOR BY<br>HG | DRAWN BY                                                   | CHK'D BY  | SALES<br>KR       | MATERIAL<br>NOTED |
|                                               |                                              | REVISON BY | DATE            | DATE                                                       | DATE      | DATE              | SHEET             |
|                                               |                                              | SGW        | 8/31/2018       | 11/15/1999                                                 | 8/31/2018 | 8/31/2018         | 1 OF 2            |