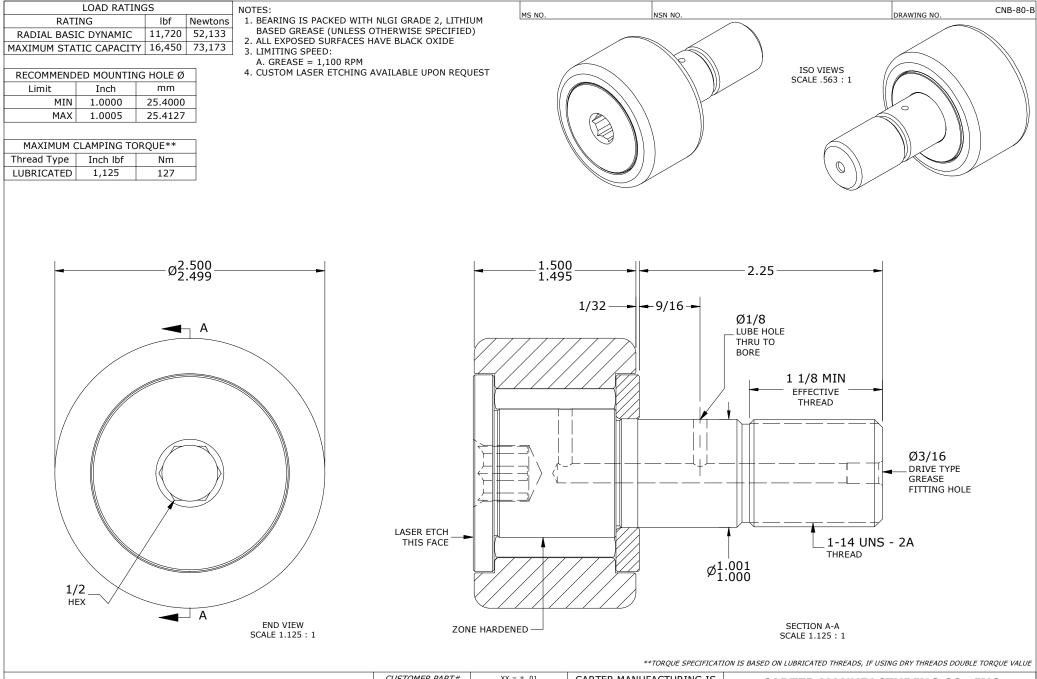

| MATERIAL NOTES:<br>OUTER RING - BEARING STEEL, HEAT TREATED<br>STUD - BEARING STEEL, ZONE HARDENED<br>NEEDLE ROLLER(S) - BEARING STEEL, HEAT TREATED<br>WASHER - BEARING STEEL, HEAT TREATED | CUSTOMER PART#                        | XX = ± .01<br>XXX = ± .005<br>XXXX = ± .0005<br>ANGLES = ± 1'<br>INCH [METRIC]<br>FRACTION = ± 1/32 | CARTER MANUFACTURING IS<br>NOT RESPONSIBLE FOR<br>TYPOGRAPHICAL ERRORS |           | CARTER MANUFACTURING CO., INC.<br>GRAND HAVEN, MICHIGAN 49417 |           |            |                   |
|----------------------------------------------------------------------------------------------------------------------------------------------------------------------------------------------|---------------------------------------|-----------------------------------------------------------------------------------------------------|------------------------------------------------------------------------|-----------|---------------------------------------------------------------|-----------|------------|-------------------|
|                                                                                                                                                                                              |                                       |                                                                                                     | REVISION                                                               |           | PART NAME: ASSEMBLY                                           |           | PRODUCT TY | PRODUCT TYPE: CNB |
|                                                                                                                                                                                              | <u><b>E</b></u> NGINEERING <u>C</u> H | ANGE <u>O</u> RDER NOTE                                                                             | AUTHOR BY                                                              | DRAWN BY  | CHK'D BY                                                      | SALES     | MATERIAL   |                   |
|                                                                                                                                                                                              |                                       |                                                                                                     | В                                                                      | HG        | JAF                                                           | MD        | NC         | NOTED             |
|                                                                                                                                                                                              |                                       |                                                                                                     | REVISON BY                                                             | DATE      | DATE                                                          | DATE      | DATE       | SHEET             |
|                                                                                                                                                                                              |                                       |                                                                                                     | SGW                                                                    | 7/22/2020 | 7/11/2006                                                     | 7/22/2020 | 7/22/2020  | 1 OF 2            |