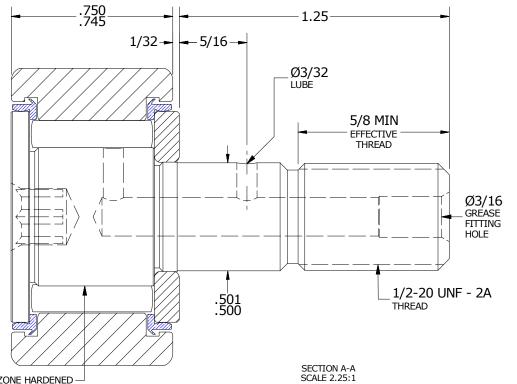

mm

12.7000

12.7130

Nm

40

20

RECOMMENDED MOUNTING HOLE Ø

MAXIMUM CLAMPING TORQUE

Inch

.5000

.5005

350

175

Limit

LUBRICATED

MIN

MAX

Thread Type Inch Lbs

DRY

| MS NO. | NSN NO.                   | DRAWING NO. | CNB-44-SB |
|--------|---------------------------|-------------|-----------|
|        | ISO VIEW<br>SCALE 1.125:1 |             |           |

ZONE HARDENED -

| MATERIAL NOTES:<br>OUTER RING - BEARING STEEL, HEAT TREATED                           | CUSTOMER PART# | $\begin{array}{l} XX = \pm .01 \\ XXX = \pm .005 \\ XXXX = \pm .0005 \\ ANGLES = \pm 1 \\ INCH (METRIC] \\ FRACTION = \pm 1/32 \\ \hline \\ $ | CARTER MANUFACTURING IS<br>NOT RESPONSIBLE FOR<br>TYPOGRAPHICAL ERRORS |                 | CARTER MANUFACTURING CO., INC.<br>GRAND HAVEN, MICHIGAN 49417 |                |             |                   |
|---------------------------------------------------------------------------------------|----------------|-------------------------------------------------------------------------------------------------------------------------------------------------------------------------------------------------------------------------------|------------------------------------------------------------------------|-----------------|---------------------------------------------------------------|----------------|-------------|-------------------|
| STUD - BEARING STEEL, ZONE HARDENED<br>NEEDLE ROLLER(S) - BEARING STEEL, HEAT TREATED |                |                                                                                                                                                                                                                               | REVI                                                                   | SION            | PART NAME: ASSEME                                             |                | PRODUCT TY  |                   |
| WASHER - BEARING STEEL, HEAT TREATED<br>SEAL(S) - SYNTHETIC                           |                |                                                                                                                                                                                                                               | В                                                                      | AUTHOR BY<br>HG | DRAWN BY<br>GJP                                               | CHK'D BY<br>MD | SALES<br>KR | MATERIAL<br>NOTED |
|                                                                                       |                |                                                                                                                                                                                                                               | REVISON BY                                                             | DATE            | DATE                                                          | DATE           | DATE        | SHEET             |
|                                                                                       |                |                                                                                                                                                                                                                               | SGW                                                                    | 7/4/2016        | 11/18/1999                                                    | 6/6/2016       | 7/14/2016   | 1 OF 2            |