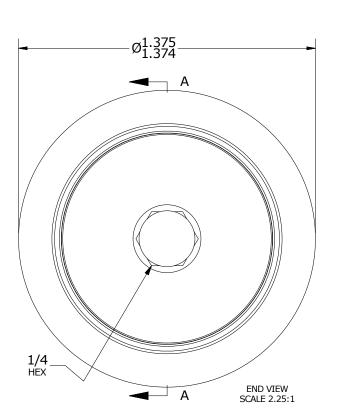

mm

12.7000

12.7130

Nm

40

20

RECOMMENDED MOUNTING HOLE Ø

MAXIMUM CLAMPING TORQUE

Inch

.5000

.5005

350

175

Limit

LUBRICATED

MIN