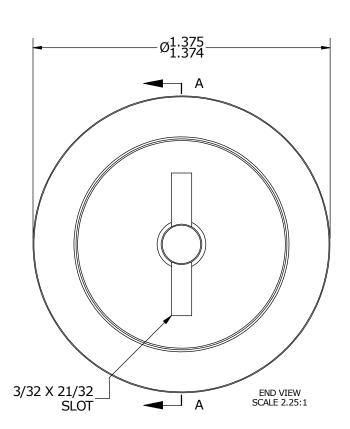

| RECOMMENDED MOUNTING HOLE Ø |       |         |  |
|-----------------------------|-------|---------|--|
| Limit Inch                  |       | mm      |  |
| MIN                         | .7500 | 19.0500 |  |
| MAX                         | .7505 | 19.0627 |  |