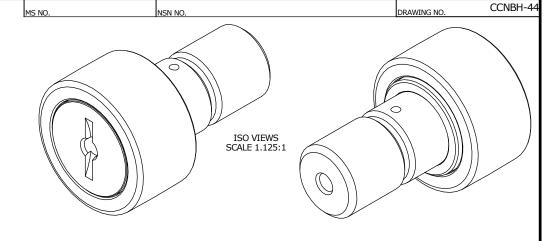

SGW

| GRAND HAVEN, MICHIGAN 49417 |          |       |          |  |  |
|-----------------------------|----------|-------|----------|--|--|
| NAME: ASSEMBLY              |          |       |          |  |  |
| DRAWN BY                    | CHK'D BY | SALES | MATERIAL |  |  |
| JAF                         | MD       | KR    | NOTED    |  |  |