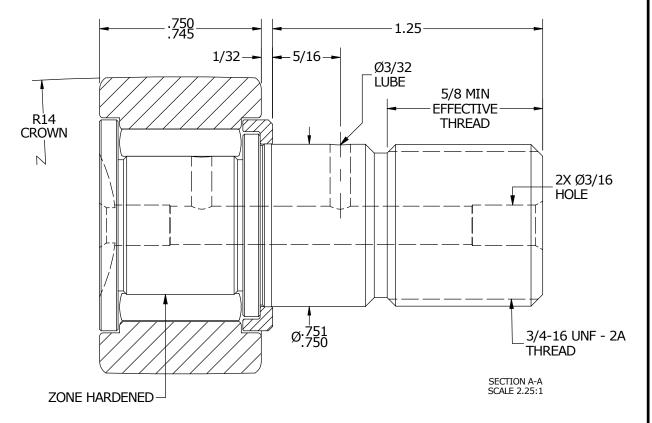

## MATERIAL NOTES:

OUTER RACE - BEARING STEEL, HEAT TREATED STUD - BEARING STEEL, ZONE HARDENED NEEDLE ROLLER - BEARING STEEL, HEAT TREATED WASHER - BEARING STEEL, HEAT TREATED\*

|                                                       | CUSTOMER PART# | XX = ± .01<br>XXX = ± .005<br>XXXX = ± .0005<br>ANGLES = ± 1'<br>INCH [METRIC]<br>FRACTION = ± 1/32 | CARTER MANUFACTURING IS<br>NOT RESPONSIBLE FOR<br>TYPOGRAPHICAL ERRORS |      |
|-------------------------------------------------------|----------------|-----------------------------------------------------------------------------------------------------|------------------------------------------------------------------------|------|
|                                                       |                |                                                                                                     | REVISION                                                               |      |
| <u>E</u> NGINEERING <u>C</u> HANGE <u>O</u> RDER NOTE |                |                                                                                                     | AUTHOR BY                                                              |      |
|                                                       |                |                                                                                                     | В                                                                      | HG   |
|                                                       |                |                                                                                                     | REVISON BY                                                             | DATE |

| MAXIMUM CLAMPING TORQUE |       |      |  |
|-------------------------|-------|------|--|
| Thread Type Inch Lbs    |       | Nm   |  |
| DRY                     | 1,250 | 141  |  |
| LUBRICATED              | 625   | 70.5 |  |