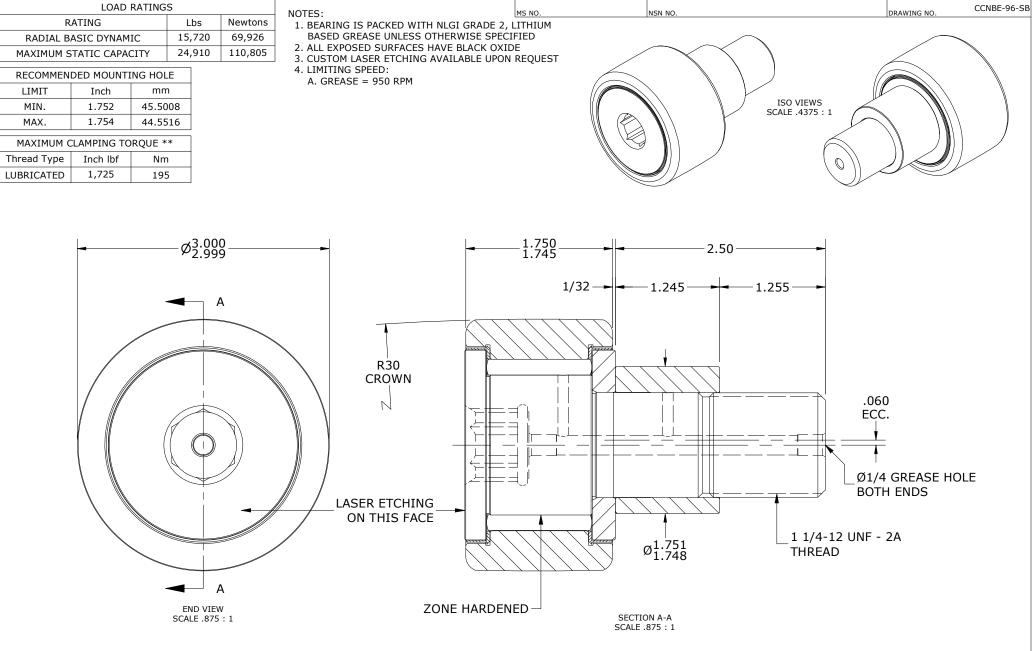

\*\* TORQUE SPECIFICATION IS BASED ON LUBRICATED THREADS, IF USING CLEAN DRY THREADS DOUBLE TORQUE VALUE

| MATERIAL NOTES:<br>OUTER RING - BEARING STEEL, HEAT TREATED<br>STUD - BEARING STEEL, ZONE HARDENED<br>NEEDLE ROLLERS - BEARING STEEL, HEAT TREATED<br>WASHER - STEEL, HEAT TREATED<br>SEALS - SYNTHETIC<br>ECCENTRIC SLEEVE - STEEL | CUSTOMER PART#                       | $\begin{array}{l} XX=\pm.01\\ XXX=\pm.005\\ XXXX=\pm.0005\\ ANGLES=\pm1'\\ INCH [METRIC]\\ FRACTION=\pm1/32 \end{array}$ | CARTER MANUFACTURING IS<br>NOT RESPONSIBLE FOR<br>TYPOGRAPHICAL ERRORS |           | CARTER MANUFACTURING CO., INC.<br>GRAND HAVEN, MICHIGAN 49417 |          |            |                     |
|-------------------------------------------------------------------------------------------------------------------------------------------------------------------------------------------------------------------------------------|--------------------------------------|--------------------------------------------------------------------------------------------------------------------------|------------------------------------------------------------------------|-----------|---------------------------------------------------------------|----------|------------|---------------------|
|                                                                                                                                                                                                                                     |                                      |                                                                                                                          | REVISION                                                               |           | PART NAME: Assembly                                           |          | PRODUCT TY | PRODUCT TYPE: CCNBE |
|                                                                                                                                                                                                                                     | <u>ENGINEERING</u> CHANGE ORDER NOTE |                                                                                                                          | Р                                                                      | AUTHOR BY | DRAWN BY                                                      | CHK'D BY | SALES      | MATERIAL            |
|                                                                                                                                                                                                                                     |                                      |                                                                                                                          | В                                                                      | HG        | JAF                                                           | SGW      | KPR        | NOTED               |
|                                                                                                                                                                                                                                     |                                      |                                                                                                                          | REVISON BY                                                             | DATE      | DATE                                                          | DATE     | DATE       | SHEET               |
|                                                                                                                                                                                                                                     |                                      |                                                                                                                          | MD                                                                     | 7/7/2021  | 7/10/2006                                                     | 7/7/2021 | 7/9/2006   | 1 OF 2              |