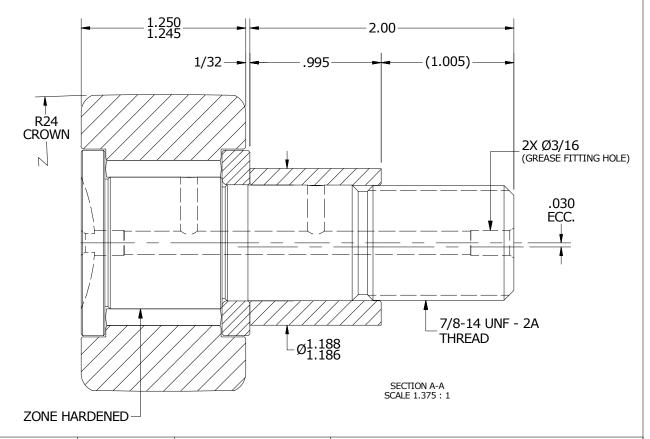

| MAXIMUM CLAMPING TORQUE |          |       |  |  |
|-------------------------|----------|-------|--|--|
| Thread Type             | Inch Lbs | Nm    |  |  |
| DRY                     | 1500     | 169.5 |  |  |
| LUBRICATED              | 750      | 84.7  |  |  |

## MATERIAL NOTES:

OUTER RING - BEARING STEEL, HEAT TREATED STUD - BEARING STEEL, ZONE HARDENED NEEDLE ROLLER(S) - BEARING STEEL, HEAT TREATED
WASHER - BEARING STEEL, HEAT TREATED
ECCENTRIC SLEEVE - STEEL