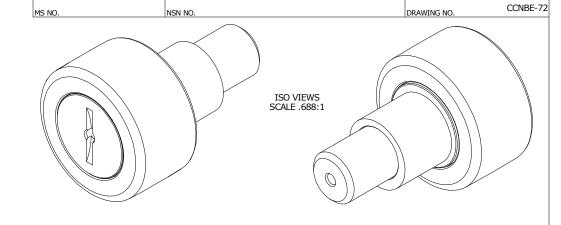

## MATERIAL NOTES:

OUTER RING - BEARING STEEL, HEAT TREATED STUD - BEARING STEEL, ZONE HARDENED NEEDLE ROLLER(S) - BEARING STEEL, HEAT TREATED
WASHER - BEARING STEEL, HEAT TREATED
ECCENTRIC SLEEVE - STEEL