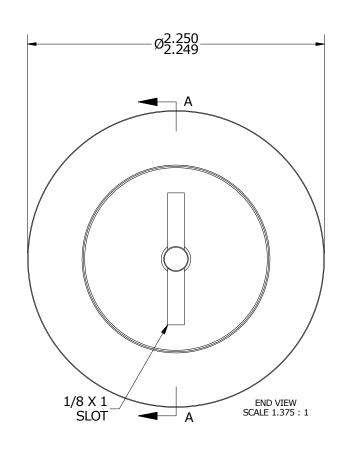

| RECOMMENDED MOUNTING HOLE Ø |               |  |  |  |
|-----------------------------|---------------|--|--|--|
| Inch                        | mm            |  |  |  |
| 1.189                       | 30.2006       |  |  |  |
| 1.191                       | 30.2514       |  |  |  |
|                             | Inch<br>1.189 |  |  |  |