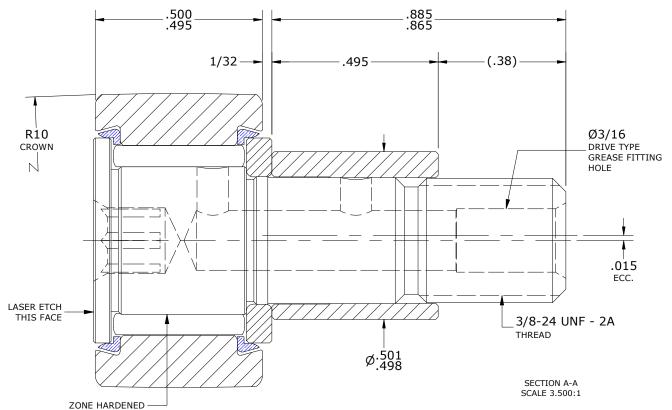

## MATERIAL NOTES:

OUTER RING - BEARING STEEL, HEAT TREATED STUD - BEARING STEEL, ZONE HARDENED NEEDLE ROLLER(S) - BEARING STEEL, HEAT TREATED WASHER - BEARING STEEL, HEAT TREATED ECCENTRIC SLEEVE - STEEL SEAL(S) - SYNTHETIC