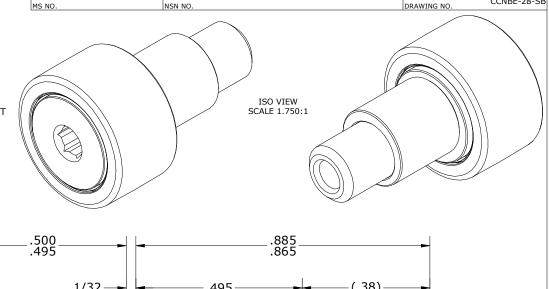

|  |  |  |  |  |
|-----------------------------|--------------|--|--|--|--|--|
| Inch                        | mm           |  |  |  |  |  |
| .502                        | 12.7508      |  |  |  |  |  |
| .504                        | 12.8016      |  |  |  |  |  |
|                             | Inch<br>.502 |  |  |  |  |  |

| MAXIMUM CLAMPING TORQUE** |             |     |  |  |
|---------------------------|-------------|-----|--|--|
| Thread Type               | Inch Lbs Nm |     |  |  |
| LUBRICATED                | 47.5        | 5.5 |  |  |

## NOTES:

- 1. BEARING IS PACKED WITH NLGI GRADE 2, LITHIUM BASED GREASE (UNLESS OTHERWISE SPECIFIED)
- 2. ALL EXPOSED SURFACES HAVE BLACK OXIDE
- 3. CUSTOM LASER ETCHING IS AVAILABLE UPON REQUEST
- 4. LIMITING SPEED:

A. GREASE = 5,400 RPM



CCNBE-28-SB





\*\*TORQUE SPECIFICATION IS BASED ON LUBRICATED THREADS, IF USING DRY THREADS DOUBLE TORQUE VALUE

## MATERIAL NOTES:

OUTER RING - BEARING STEEL, HEAT TREATED STUD - BEARING STEEL, ZONE HARDENED NEEDLE ROLLER(S) - BEARING STEEL, HEAT TREATED WASHER - BEARING STEEL, HEAT TREATED ECCENTRIC SLEEVE - STEEL SEAL(S) - SYNTHETIC

|  | XX = ± .01<br>  XXX = ± .005<br>  XXXX = ± .005<br>  XXXX = ± .0005<br>  ANGLES = ± 1'<br>  INCH [METRIC]<br>  FRACTION = ± 1/32<br>  ENGINEERING CHANGE ORDER NOTE | CARTER MANUFACTURING IS<br>NOT RESPONSIBLE FOR<br>TYPOGRAPHICAL ERRORS |            | CARTER MANUFACTURING CO., INC. GRAND HAVEN, MICHIGAN 49417 |           |            |          |          |
|--|--------------------------------------------------------------------------------------