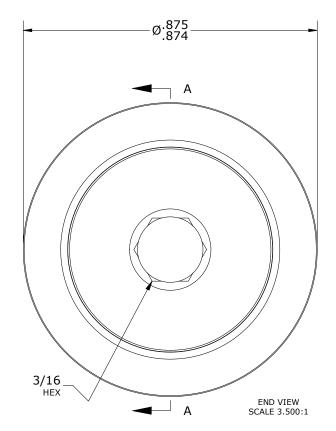

|  |
|-----------------------------|--------------|--|--|--|--|--|
| Inch                        | mm           |  |  |  |  |  |
| .502                        | 12.7508      |  |  |  |  |  |
| .504                        | 12.8016      |  |  |  |  |  |
|                             | Inch<br>.502 |  |  |  |  |  |

| MAXIMUM CLAMPING TORQUE** |             |     |  |  |
|---------------------------|-------------|-----|--|--|
| Thread Type               | Inch Lbs Nm |     |  |  |
| LUBRICATED                | 47.5        | 5.5 |  |  |

## NOTES:

- 1. BEARING IS PACKED WITH NLGI GRADE 2, LITHIUM BASED GREASE (UNLESS OTHERWISE SPECIFIED)
- 2. ALL EXPOSED SURFACES HAVE BLACK OXIDE
- 3. CUSTOM LASER ETCHING IS AVAILABLE UPON REQUEST
- 4. LIMITING SPEED:

A. GREASE = 5,400 RPM



CCNBE-28-SB





\*\*TORQUE SPECIFICATION IS BASED ON LUBRICATED THREADS, IF USING DRY THREADS DOUBLE TORQUE VALUE

## MATERIAL NOTES:

OUTER RING - BEARING STEEL, HEAT TREATED STUD - BEARING STEEL, ZONE HARDENED NEEDLE ROLLER(S) - BEARING STEEL, HEAT TREATED WASHER - BEARING STEEL, HEAT TREATED ECCENTRIC SLEEVE - STEEL SEAL(S) - SYNTHETIC

|  | XX = ± .01<br>  XXX = ± .005<br>  XXXX = ± .005<br>  XXXX = ± .0005<br>  ANGLES = ± 1'<br>  INCH [METRIC]<br>  FRACTION = ± 1/32<br>  ENGINEERING CHANGE ORDER NOTE | CARTER MANUFACTURING IS<br>NOT RESPONSIBLE FOR<br>TYPOGRAPHICAL ERRORS |            | CARTER MANUFACTURING CO., INC. GRAND HAVEN, MICHIGAN 49417 |           |            |          |          |
|--|-----------------------------------------------------------------------------------------------------