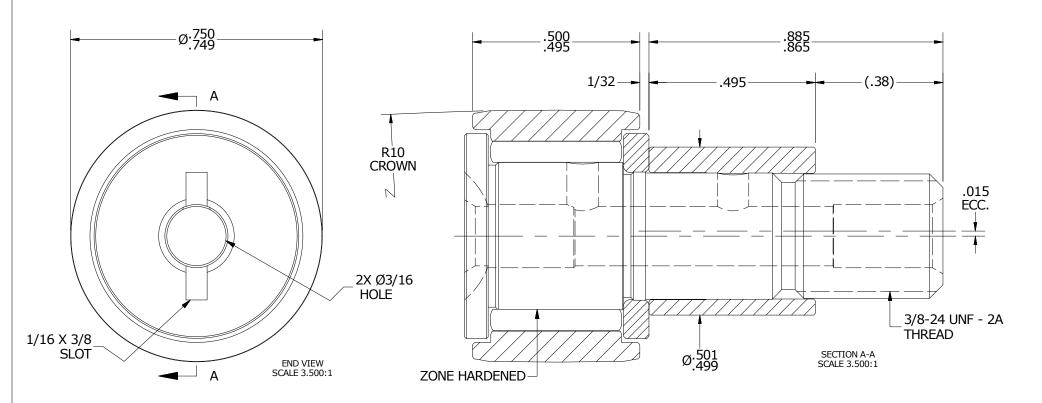

| LOAD RATINGS            |       |         |  |  |
|-------------------------|-------|---------|--|--|
| RATING                  | Lbs   | Newtons |  |  |
| RADIAL BASIC DYNAMIC    | 1,660 | 7,384   |  |  |
| MAXIMUM STATIC CAPACITY | 2,065 | 9,185   |  |  |

| RECOMMENDED MOUNTING HOLE Ø |      |         |  |  |  |
|-----------------------------|------|---------|--|--|--|
| Limit                       | Inch | mm      |  |  |  |
| MIN                         | .502 | 12.7508 |  |  |  |
| MAX                         | .504 | 12.8016 |  |  |  |

| MAXIMUM CLAMPING TORQUE |          |     |  |  |
|-------------------------|----------|-----|--|--|
| Thread Type             | Inch Lbs | Nm  |  |  |
| DRY                     | 95       | 11  |  |  |
| LUBRICATED              | 47.5     | 5.5 |  |  |

MATERIAL NOTES:

- BEARING IS PACKED WITH NLGI GRADE 2, LITHIUM
   BASED GREASE (UNLESS OTHERWISE SPECIFIED)
   ALL EXPOSED STEEL SURFACES HAVE BLACK OXIDE

- 3. LIMITING SPEED: A. GREASE = 6,400 RPM

OUTER RING - BEARING STEEL, HEAT TREATED STUD - BEARING STEEL, ZONE HARDENED NEEDLE ROLLER(S) - BEARING STEEL, HEAT TREATED WASHER - BEARING STEEL, HEAT TREATED\* ECCENTRIC SLEEVE - COLD ROLLED STEEL