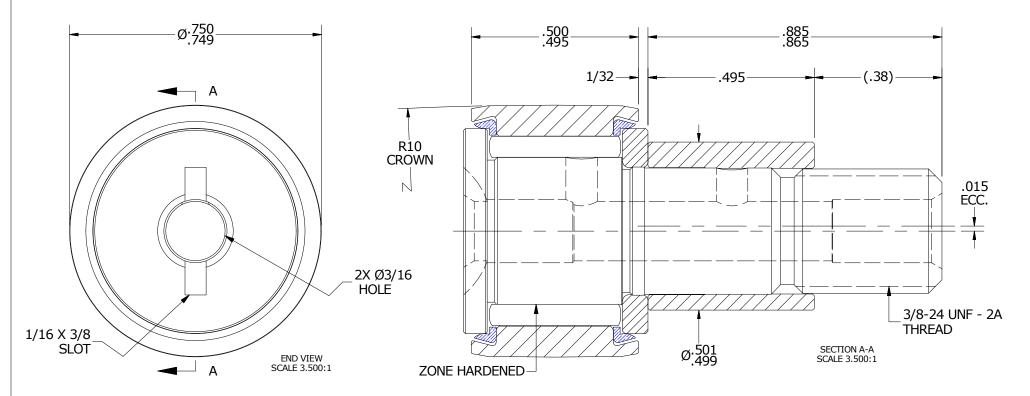

|                      |    |                           |             |            |
| Thread TypeInch LbsNmDRY9511                                       |                                                                                                                                       |                      |    |                           |             |            |
| LUBRICATED 47.5 5.5                                                |                                                                                                                                       |                      |    |                           |             |            |



| MATERIAL NOTES:<br>OUTER RING - BEARING STEEL, HEAT TREATED                                                                                                                                |                                  | CUSTOMER PART#                | $XX = \pm .01$ $XXX = \pm .005$ $XXXX = \pm .0005$ $ANGLES = \pm 1$ | CARTER MANUFACTURING IS<br>NOT RESPONSIBLE FOR<br>TYPOGRAPHICAL ERRORS |           | CARTER MANUFACTURING CO., INC.<br>GRAND HAVEN, MICHIGAN 49417 |           |          |          |
|--------------------------------------------------------------------------------------------------------------------------------------------------------------------------------------------|----------------------------------|-------------------------------|------------------------------