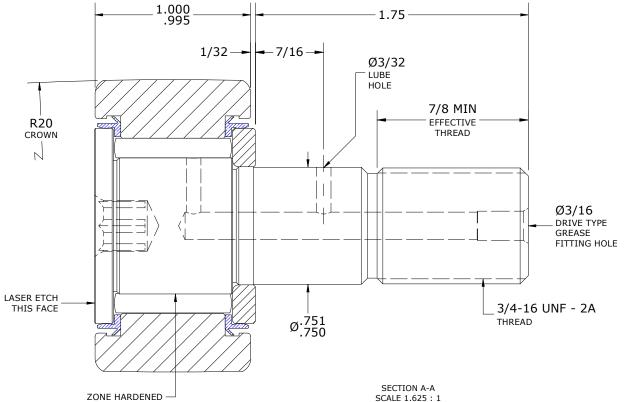

| MAXIMUM CLAMPING TORQUE** |          |      |  |  |
|---------------------------|----------|------|--|--|
| Thread Type               | Inch lbf | Nm   |  |  |
| LUBRICATED                | 625      | 70.6 |  |  |

NOTES: 1. BEARING IS PACKED WITH NLGI GRADE 2, LITHIUM BASED GREASE (UNLESS OTHERWISE SPECIFIED) 2. ALL EXPOSED STEEL SURFACES HAVE BLACK OXIDE 3. CUSTOM LASER ETCHING AVAILABLE UPON REQUEST 4. LIMITING SPEED:

A. GREASE = 2,000 RPM

\*\*(TORQUE SPECIFICATION IS BASED ON LUBRICATED THREADS, IF USING DRY THREADS DOUBLE TORQUE VALUE)

| MATERIAL NOTES:<br>OUTER RING - BEARING STEEL, HEAT TREATED | CUSTOMER PART#                     | XX = ± .01<br>XXX = ± .005<br>XXXX = ± .0005<br>ANGLES = ± 2 | CARTER MANUFACTURING IS<br>NOT RESPONSIBLE FOR<br>TYPOGRAPHICAL ERRORS |           | CARTER MANUFACTURING CO., INC.<br>GRAND HAVEN, MICHIGAN 49417 |           |           |          |
|-------------------------------------------------------------|------------------------------------|--------------------------------------------------------------|------------------------------------------------------------------------|-----------|---------------------------------------------------------------|-----------|-----------|----------|
| STUD - BEARING STEEL, ZONE HARDENED                         | INCH [METRIC]<br>FRACTION = ± 1/64 |                                                              | REVISION PART NAME: ASSEMBLY                                           |           | PRODUCT TYPE: Standard CF/YR                                  |           |           |          |
| NEEDLE ROLLER(S) - BEARING STEEL, HEAT TREATED              | <u>E</u> NGINEERING <u>C</u> HA    | ANGE <u>O</u> RDER NOTE                                      | С                                                                      | AUTHOR BY | DRAWN BY                                                      | CHK'D BY  | SALES     | MATERIAL |
| WASHER - BEARING STEEL, HEAT TREATED<br>SEAL(S) - SYNTHETIC |                                    |                                                              |                                                                        | HG        | EMD                                                           | MD        | NC        | NOTED    |
|                                                             | CARTER STANDARD SURFACE FINISH IS  | REVISON BY                                                   | DATE                                                                   | DATE      | DATE                                                          | DATE      | SHEET     |          |
|                                                             | MEASURED IN "R<br>OTHERWISE        | a" UNITS UNLESS                                              | DJB                                                                    | 1/12/2024 | 7/13/2006                                                     | 1/12/2024 | 1/12/2024 | 1 OF 2   |