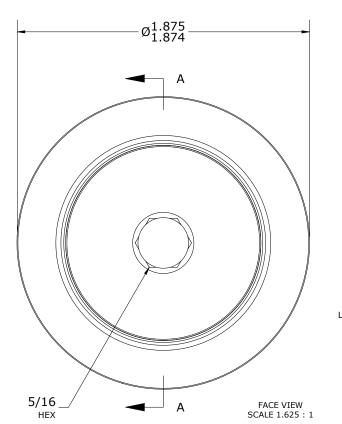

| RECOMMENDED MOUNTING HOLE Ø |       |         |  |  |  |  |
|-----------------------------|-------|---------|--|--|--|--|
| Limit                       | Inch  | mm      |  |  |  |  |
| MIN                         | .7500 | 19.0500 |  |  |  |  |
| MAX                         | .7505 | 19.0627 |  |  |  |  |
|                             | •     |         |  |  |  |  |