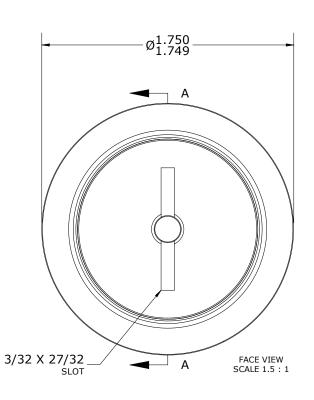

| RECOMMENDED MOUNTING HOLE Ø |       |         |  |  |
|-----------------------------|-------|---------|--|--|
| Limit                       | Inch  | mm      |  |  |
| MIN                         | .7500 | 19.0500 |  |  |
| MAX                         | .7505 | 19.0627 |  |  |