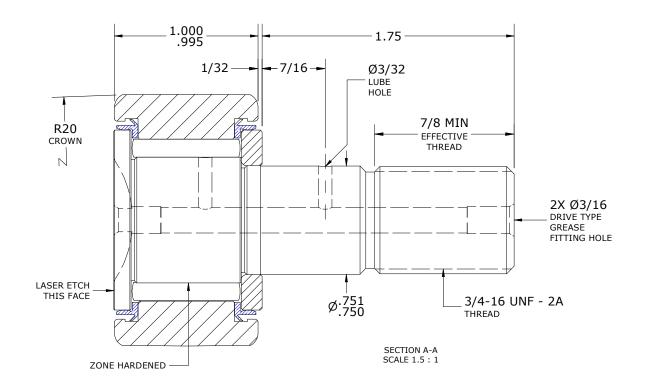

| MAXIMUM CLAMPING TORQUE** |          |      |  |  |
|---------------------------|----------|------|--|--|
| Thread Type               | Inch lbf | Nm   |  |  |
| LUBRICATED                | 625      | 70.6 |  |  |

| MATERIAL NOTES:        |
|------------------------|
| OUTER RACE - BEARING S |

STEEL, HEAT TREATED

STUD - BEARING STEEL, ZONE HARDENED

NEEDLE ROLLER(S) - BEARING STEEL, HEAT TREATED

WASHERS - BEARING STEEL, HEAT TREATED

SEAL(S) - SYNTHETIC

|                                                       | XX = ± .01<br>XXX = ± .005<br>XXXX = ± .005<br>ANGLES = ± 2'<br>INCH [METRIC]<br>FRACTION = ± 1/64 | CARTER MANUFACTURING IS<br>NOT RESPONSIBLE FOR<br>TYPOGRAPHICAL ERRORS |            | CARTER MANUFACTURING CO., INC. GRAND HAVEN, MICHIGAN 49417 |            |            |                              |          |
|-------------------------------------------------------|----------------------------------------------------------------------------------------------------|------------------------------------------------------------------------|------------|------------------------------------------------------------|------------|------------|------------------------------|----------|
|                                                       |                                                                                                    | REVISION                                                               |            | PART NAME: ASSEMBLY                                        |            | PRODUCT TY | PRODUCT TYPE: Standard CF/YR |          |
|                                                       | ENGINEERING CHANGE ORDER NOTE                                                                      |                                                                        |            | AUTHOR BY                                                  | DRAWN BY   | CHK'D BY   | SALES                        | MATERIAL |
|                                                       |                                                                                                    | C                                                                      |            | HG                                                         | EMD        | MD         | NC                           | NOTED    |
|                                                       | CARTER STANDARD                                                                                    | SURFACE FINISH IS                                                      | REVISON BY | DATE                                                       | DATE       | DATE       | DATE                         | SHEET    |
| MEASURED IN "Ra" UNITS UNLESS<br>OTHERWISE SPECIFIED. | DJB                                                                                                | 12/19/2023                                                             | 7/13/2006  | 12/19/2023                                                 | 12/19/2023 | 1 OF 2     |                              |          |