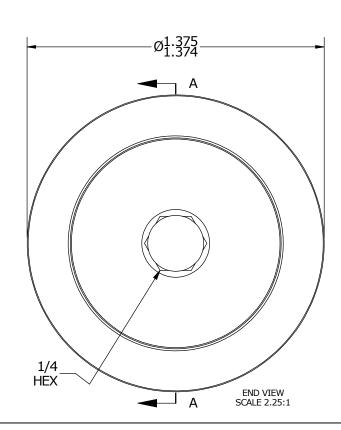

| RECOMMENDED MOUNTING HOLE Ø |       |         |  |  |
|-----------------------------|-------|---------|--|--|
| Limit                       | Inch  | mm      |  |  |
| MIN                         | .5000 | 12.7000 |  |  |
| MAX                         | .5005 | 12.7130 |  |  |