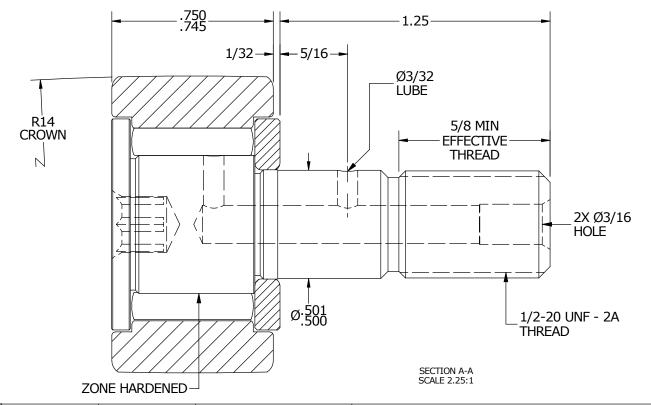

| MAXIMUM CLAMPING TORQUE |          |    |  |  |
|-------------------------|----------|----|--|--|
| Thread Type             | Inch Lbs | Nm |  |  |
| DRY                     | 350      | 40 |  |  |
| LUBRICATED              | 175      | 20 |  |  |
|                         |          |    |  |  |

## NOTES:

- 1. BEARING IS PACKED WITH NLGI GRADE 2, LITHIUM BASED GREASE (UNLESS OTHERWISE SPECIFIED)
- 2. ALL EXPOSED STEEL SURFACES HAVE BLACK OXIDE
- 3. LIMITING SPEED:

A. GREASE = 3,100 RPM

## MATERIAL NOTES:

OUTER RING - BEARING STEEL, HEAT TREATED STUD - BEARING STEEL, ZONE HARDENED NEEDLE ROLLER - BEARING STEEL, HEAT TREATED WASHER - BEARING STEEL, HEAT TREATED\*

| *(MAY BE CONSTRUCTED FROM COLD ROLLED STEEL DEPENDING ON MATERIAL | AVAILABILITY |
|-------------------------------------------------------------------|--------------|