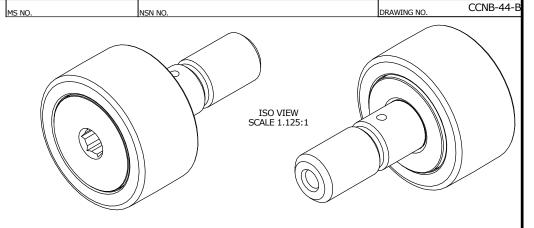

## MATERIAL NOTES:

OUTER RING - BEARING STEEL, HEAT TREATED STUD - BEARING STEEL, ZONE HARDENED NEEDLE ROLLER - BEARING STEEL, HEAT TREATED WASHER - BEARING STEEL, HEAT TREATED\*

| *(MAY BE CONSTRUCTED FROM COLD ROLLED STEEL DEPENDING ON MATERIAL | AVAILABILITY |
|-------------------------------------------------------------------|--------------|