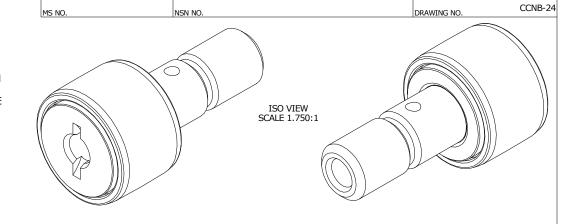

## MATERIAL NOTES:

OUTER RING - BEARING STEEL, HEAT TREATED STUD - BEARING STEEL, ZONE HARDENED NEEDLE ROLLER(S) - BEARING STEEL, HEAT TREATED WASHER - BEARING STEEL, HEAT TREATED

|   | CUSTOMER PART#                | $XX = \pm .01$ $XXX = \pm .005$ $XXXX = \pm .0005$ $ANGLES = \pm 1$ |            |           |                   | ACTURING CO., INC.<br>EN, MICHIGAN 49417 |          |          |
|---|-------------------------------|---------------------------------------------------------------------|------------|-----------|-------------------|------------------------------------------|----------|----------|
|   |                               | INCH [METRIC]<br>FRACTION = ± 1/32                                  |            | SION      | PART NAME: ASSEME | BLY                                      |          |          |
| F | ENGINEERING CHANGE ORDER NOTE |                                                                     | D          | AUTHOR BY | DRAWN BY          | CHK'D BY                                 | SALES    | MATERIAL |
|   |                               |                                                                     | Б          | HG        | EMD               | MD                                       | KR       | NOTED    |
|   |                               |                                                                     | REVISON BY | DATE      | DATE              | DATE                                     | DATE     | SHEET    |
|   |                               |                                                                     | SGW        | 4/28/2017 | 6/22/2006         | 4/28/2017                                | 5/5/2017 | 1 OF 2   |