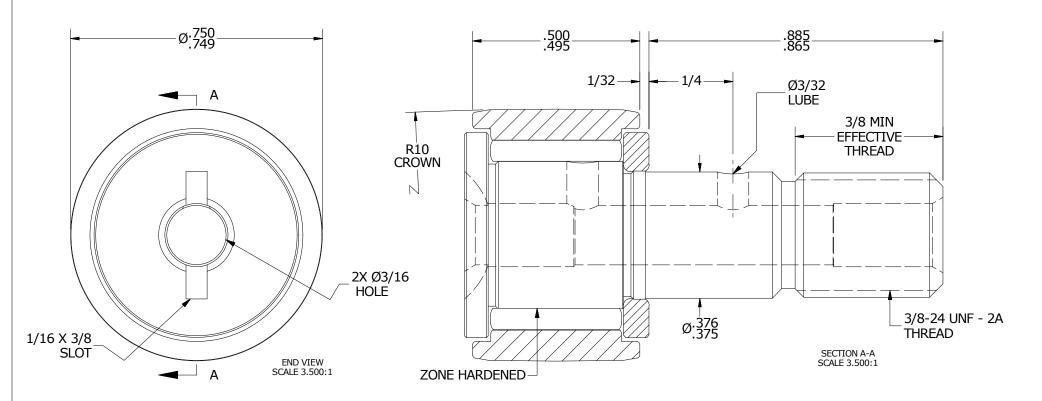

| LOAD RATINGS            |       |         |  |
|-------------------------|-------|---------|--|
| RATING                  | Lbs   | Newtons |  |
| RADIAL BASIC DYNAMIC    | 1,660 | 7,384   |  |
| MAXIMUM STATIC CAPACITY | 2,065 | 9,185   |  |

| RECOMMENDED MOUNTING HOLE Ø |       |        |  |  |  |  |
|-----------------------------|-------|--------|--|--|--|--|
| Limit                       | Inch  | mm     |  |  |  |  |
| MIN                         | .3750 | 9.5250 |  |  |  |  |
| MAX                         | .3755 | 9.5377 |  |  |  |  |

| MAXIMUM CLAMPING TORQUE |                |  |  |  |  |
|-------------------------|----------------|--|--|--|--|
| Inch Lbs                | Nm             |  |  |  |  |
| 95                      | 11             |  |  |  |  |
| 47.5                    | 5.5            |  |  |  |  |
|                         | Inch Lbs<br>95 |  |  |  |  |

## NOTES:

- BEARING IS PACKED WITH NLGI GRADE 2, LITHIUM BASED GREASE (UNLESS OTHERWISE SPECIFIED)
   ALL EXPOSED STEEL SURFACES HAVE BLACK OXIDE IMITING SPEED:
   A. GREASE = 6,400 RPM

## MATERIAL NOTES:

OUTER RING - BEARING STEEL, HEAT TREATED STUD - BEARING STEEL, ZONE HARDENED NEEDLE ROLLER(S) - BEARING STEEL, HEAT TREATED WASHER - BEARING STEEL, HEAT TREATED

|   | CUSTOMER PART#                | $XX = \pm .01$ $XXX = \pm .005$ $XXXX = \pm .0005$ $ANGLES = \pm 1$ |            |           |                   | ACTURING CO., INC.<br>EN, MICHIGAN 49417 |          |          |
|---|-------------------------------|---------------------------------------------------------------------|------------|-----------|-------------------|------------------------------------------|----------|----------|
|   |                               | INCH [METRIC]<br>FRACTION = ± 1/32                                  |            | SION      | PART NAME: ASSEME | BLY                                      |          |          |
| F | ENGINEERING CHANGE ORDER NOTE |                                                                     | D          | AUTHOR BY | DRAWN BY          | CHK'D BY                                 | SALES    | MATERIAL |
|   |                               |                                                                     | Б          | HG        | EMD               | MD                                       | KR       | NOTED    |
|   |                               |                                                                     | REVISON BY | DATE      | DATE              | DATE                                     | DATE     | SHEET    |
|   |                               |                                                                     | SGW        | 4/28/2017 | 6/22/2006         | 4/28/2017                                | 5/5/2017 | 1 OF 2   |